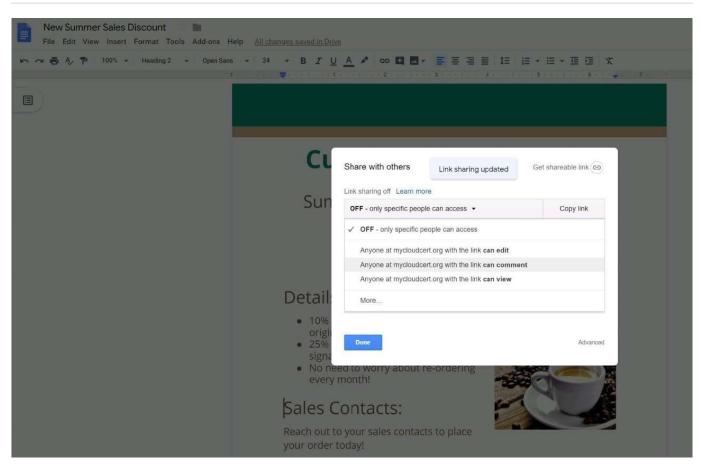

You want to get feedback from two people on your team. In the New Summer Sales Discount document, give comment access to Sunanda Vaideesh and Jennifer Tollar.

A. See explanation below.

Correct Answer: A