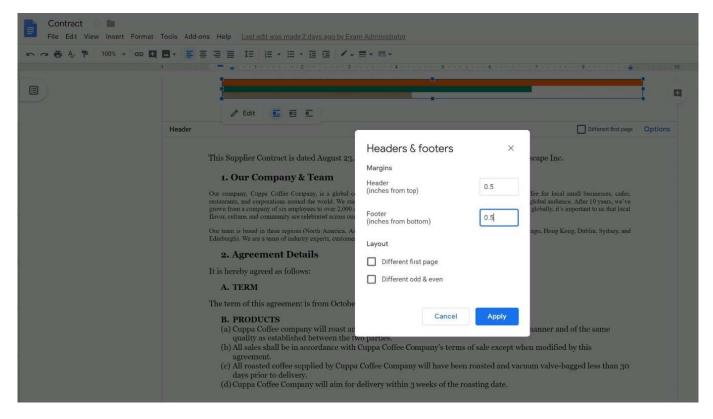

You want to add a table of contents to the Contract document that automatically updates when changes are made to the different section headers. Add a table of contents with page numbers to the beginning of the contract documents, directly under the title header Cuppa Coffee Company ?Supplier Contract.