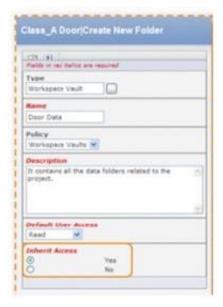

#### **QUESTION 3**

What does the Inherit Access radio buton do?

#### https://www.pass4itsure.com/enov612-prg.html 2024 Latest pass4itsure ENOV612-PRG PDF and VCE dumps Download

- A. If set to Yes, access to individual folders must be specifically granted at the folder level
- B. If set to No, folder access propagates from parent folder
- C. If set to Yes, anyone with access to the parent folder will have the same access to the sub-folders
- D. If set to No, there is no access to sub-folders

Correct Answer: C