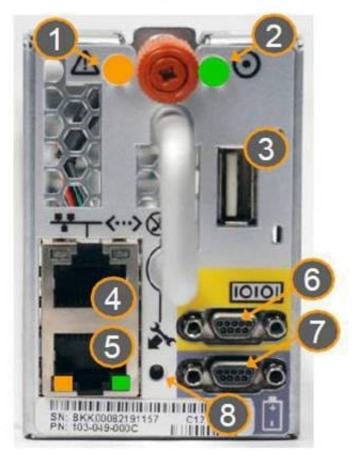

# Management Module connections

You have a Management Module installed in the lowest Symmetrix VMAX 40K Engine number in system bay 2. In which position is the service processor cable installed?

### https://www.pass4itsure.com/e20-616.html 2024 Latest pass4itsure E20-616 PDF and VCE dumps Download

- A. 4
- B. 5
- C. 6
- D. 7

Correct Answer: B