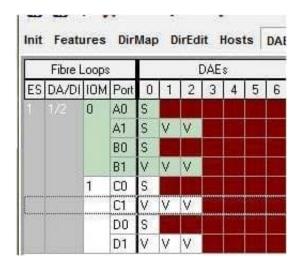

#### **QUESTION 4**

Refer to the exhibit.

What does \\'V\\' represent under the DAE Map Window of SymmWin?

- A. 25 disk drive DAE
- B. Surrogate
- C. 15 disk drive DAE
- D. Volume Set Addressing

# https://www.pass4itsure.com/e20-616.html

2024 Latest pass4itsure E20-616 PDF and VCE dumps Download

Correct Answer: A