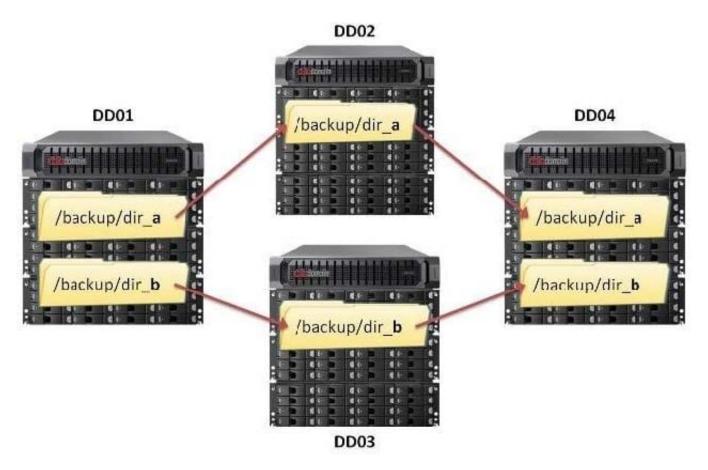

#### **QUESTION 1**

How many replication contexts are configured in the EMC Data Domain environment represented in the exhibit?

A. 1

B. 2

C. 3

D. 4

Correct Answer: D