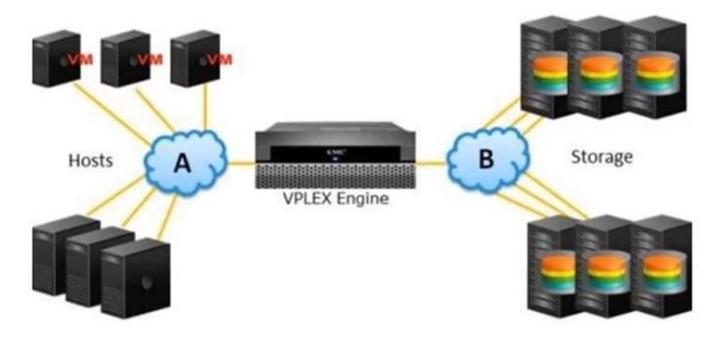

#### **QUESTION 5**

Which protocol is presented by "B" in the exhibit?

A. FC

B. iSCSI

C. FCoE

D. IPFC

Correct Answer: A

E20-562 PDF Dumps