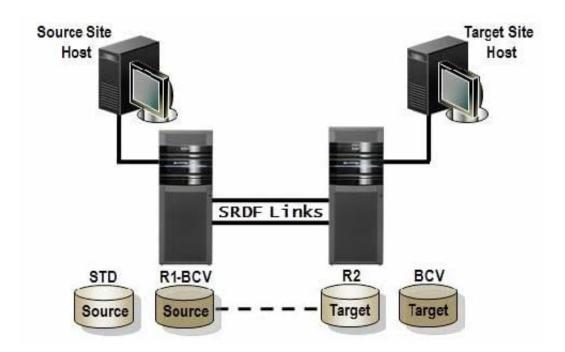

#### **QUESTION 3**

Refer to the Exhibit.

### https://www.pass4itsure.com/e20-517.html

2024 Latest pass4itsure E20-517 PDF and VCE dumps Download

What is the correct state for the Standard and R1-BCV prior to issuing a symreplicate start command?

- A. Synchronized
- B. Split
- C. Suspended
- D. Write Enabled

Correct Answer: A