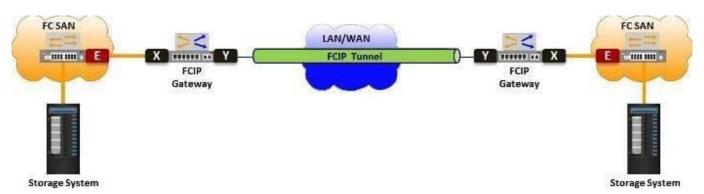

#### **QUESTION 2**

The exhibit represents an FCIP tunnel configuration that merges the two FC SANs at either end of the tunnel. Which types of ports do the labels "X" and "Y" represent on the FCIP gateway shown in the exhibit?

- A.  $X = E_Port$  and  $Y = VE_Port$
- B.  $X = F_Port \text{ and } Y = VN_Port$
- C. X =VF\_Port and Y = E\_Port
- D.  $X = VN_Port$  and  $Y = VE_Port$

Correct Answer: A