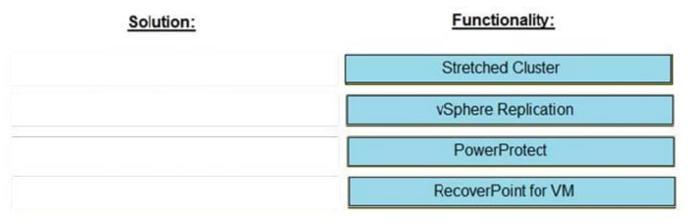

### **QUESTION 4**

#### DRAG DROP

Match each VxRail data protection solution with its functionality.

Select and Place:

Correct Answer:

Reference: https://www.vmware.com/products/vsphere/replication.html

https://volumes.blog/2020/08/31/rp4vms53/

https://infohub.delltechnologies.com/l/techbook-dell-emc-vxrail-system-2/data-protection-82#:~:text=Protecting%20VM% 20workloads%20on%20VxRail%20clusters%20can%20be%20achieved%20with%20various%20options.andtext=Stretc hed %20clusters%20are%20a%20native,in%20case%20of%20site%20failures