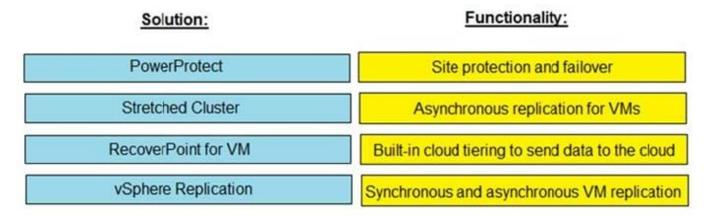

### **QUESTION 4**

#### DRAG DROP

Match each VxRail data protection solution with its functionality.

Select and Place:

Correct Answer:

Reference: https://www.vmware.com/products/vsphere/replication.html

https://volumes.blog/2020/08/31/rp4vms53/

https://infohub.delltechnologies.com/l/techbook-dell-emc-vxrail-system-2/data-protection-82#:~:text=Protecting%20VM% 20workloads%20on%20VxRail%20clusters%20can%20be%20achieved%20with%20various%20options.andtext=Stretc hed %20clusters%20are%20a%20native,in%20case%20of%20site%20failures