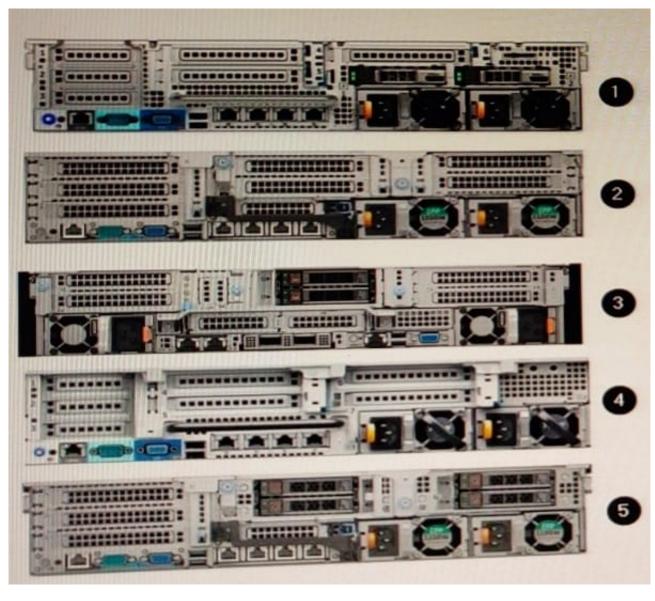

### **QUESTION 5**

**DRAG DROP** 

Refer to the exhibit.

Match each callout to the Dell EMC PowerEdge server model shown.

#### Select and Place: