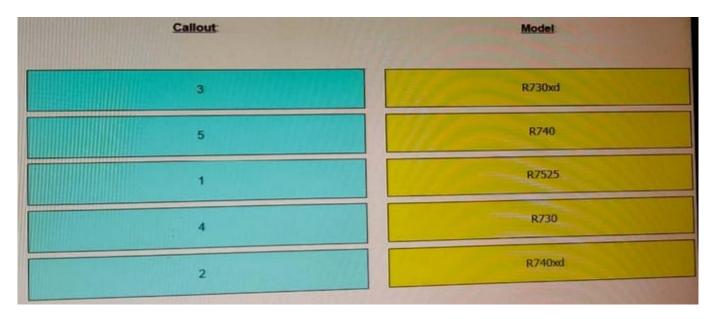

### **QUESTION 5**

**DRAG DROP** 

Refer to the exhibit.

Match each callout to the Dell EMC PowerEdge server model shown.

#### Select and Place: