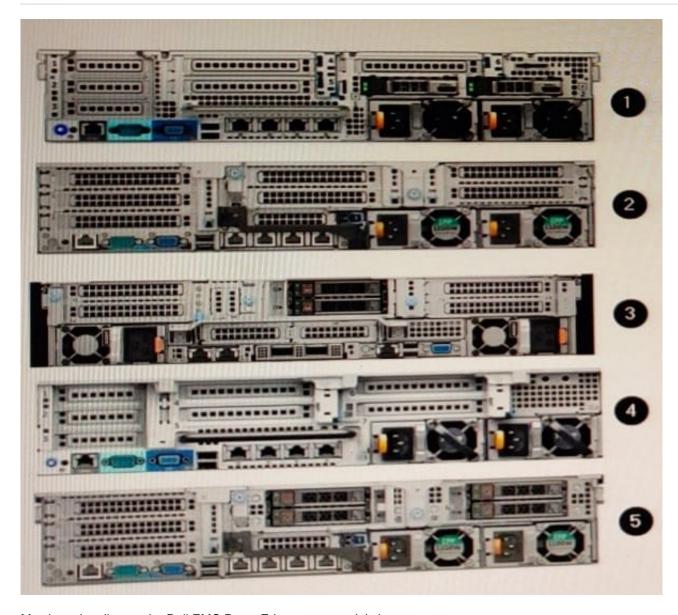

## **QUESTION 2**

DRAG DROP

Refer to the exhibit.

https://www.pass4itsure.com/des-4122.html 2024 Latest pass4itsure DES-4122 PDF and VCE dumps Download

Match each callout to the Dell EMC PowerEdge server model shown.

Select and Place: