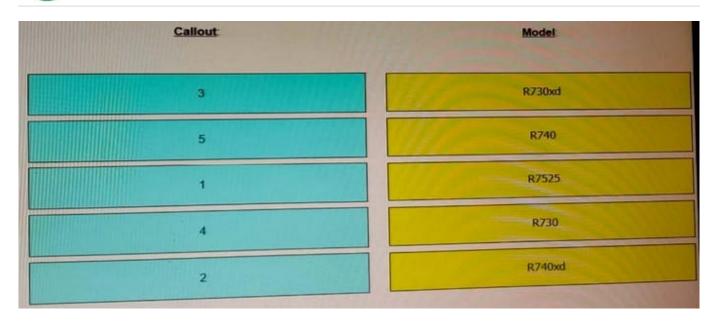

stant Download After Purchase
- 100% Money Back Guarantee
- 365 Days Free Update
- 800,000+ Satisfied Customers



## https://www.pass4itsure.com/des-4122.html 2024 Latest pass4itsure DES-4122 PDF and VCE dumps Download

## **QUESTION 1**

What must be done before upgrading OMSA from the 32-bit to the 64-bit version?

- A. Save the license file
- B. Disable UAC
- C. Back up the configuration
- D. Uninstall the earlier version

Correct Answer: A

## **QUESTION 2**

DRAG DROP

Refer to the exhibit.

https://www.pass4itsure.com/des-4122.html 2024 Latest pass4itsure DES-4122 PDF and VCE dumps Download



Match each callout to the Dell EMC PowerEdge server model shown.

Select and Place:

## https://www.pass4itsure.com/des-4122.html

2024 Latest pass4itsure DES-4122 PDF and VCE dumps Download



#### Correct Answer:

| 4 |
|---|
| 5 |
| 3 |
| 1 |
| 2 |
|   |

## **QUESTION 3**

A Dell EMC PowerEdge server logs the following CPU Machine Check error CPU1 IERR What action might solve the problem?

- A. Remove flea power
- B. Update the Intel driver
- C. Reseat the IDSDM
- D. Swap the PERC controller

Correct Answer: B

## https://www.pass4itsure.com/des-4122.html 2024 Latest pass4itsure DES-4122 PDF and VCE dumps Download

## **QUESTION 4**

What is required to use the iSM Automatic System Recovery feature?

- A. Server Administrator installed
- B. OS watchdog timer disabled
- C. Server Administrator not installed
- D. OS watchdog timer enabled

Correct Answer: B

## **QUESTION 5**

A Dell EMC PowerEdge 14G server uses Intel OPTANE DC Persistent Memory in App Direct mode. What is t