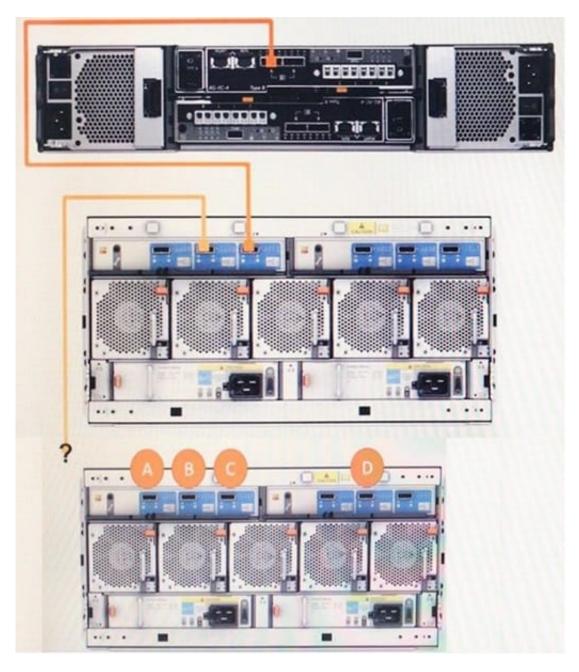

#### **QUESTION 4**

Refer to the exhibit.

Which port on the second SC280 expansion enclosure is used to connect the first expansion enclosure to the second expansion enclosure on the A-side of this configuration?

A. A = Port A, left EMM

B. B = Port B, Left EMM

C. C = Port C, Left EMM

D. D = Port B, Right EMM

Correct Answer: A