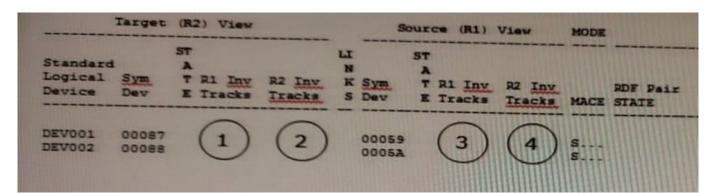

#### **QUESTION 2**

Production work has been started on the R2 devices after an 5RDF Failover operation. Where will the changes made to the R2 devices be reflected in the SRDF Query output shown in the exhibit?

A. 1

B. 2

C. 3

D. 4

Correct Answer: A