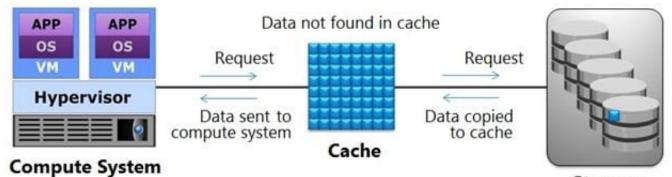

## **QUESTION 4**

Storage

Which operation is represented in the exhibit?

- A. Write-back Cache
- B. Read Cache Miss
- C. Write-through Cache
- D. Read Cache Hit

Correct Answer: A

Reference: https://doc.opensuse.org/documentation/leap/virtualization/html/book-virt/cha- cachemodes.html