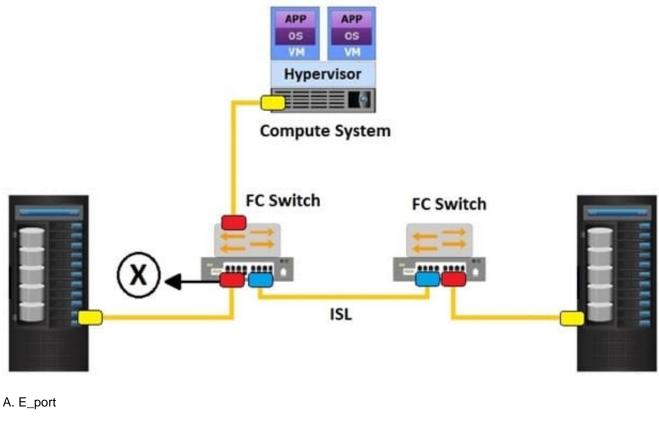

## **QUESTION 2**

What does the "X" represent in the exhibit?

- B. F\_port
- C. N\_port

#### D. NL\_port

Correct Answer: C