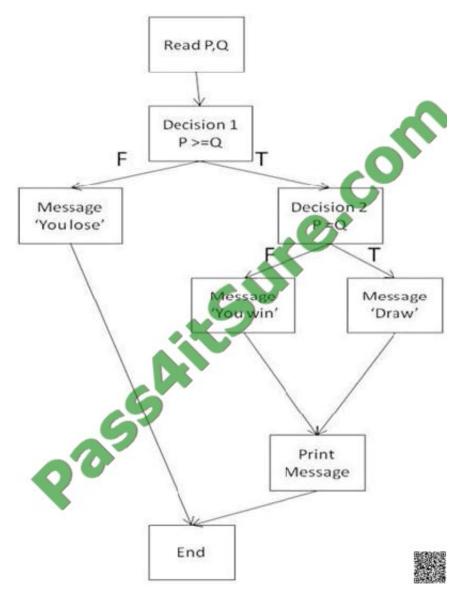

#### **QUESTION 1**

Which of the test cases below will exercise both outcomes from decision 2? [K3] Refer to the exhibit

A. P = 24, Q = 20, P=24, Q=25

B. P = 36, Q = 36, P=37, Q=35

C. P = 42, Q = 43, P=42, Q=42

D. P = 37, Q = 36, P=35, Q=36

Correct Answer: B