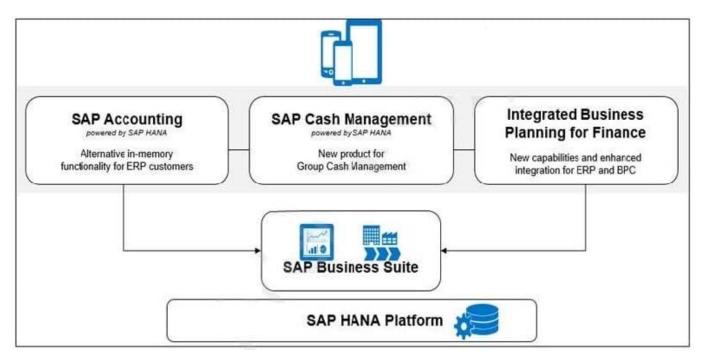

## **QUESTION 2**

Refer to the exhibit and finish the statement.

SAP Simple Finance is:

(Choose all that apply.)

#### A. Aligned - Single Source of Truth

- B. Predictive Dynamic Planning and Analysis
- C. Agile Real time processes

Correct Answer: ABC