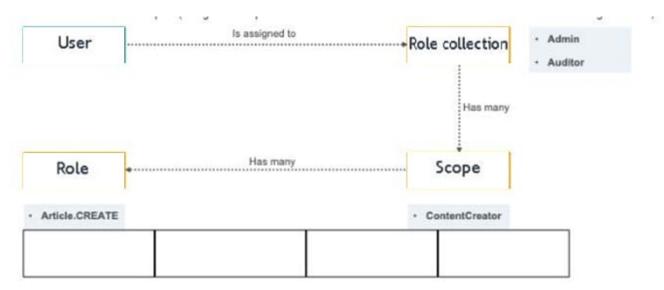

### **QUESTION 5**

What are the relationships? (Drag and drop the labels at the bottom onto the framed locations of the image above.)

#### Select and Place:

#### Correct Answer:

C CPE 13 PDF Dumps

C\_CPE\_13 Practice Test

C CPE 13 Study Guide