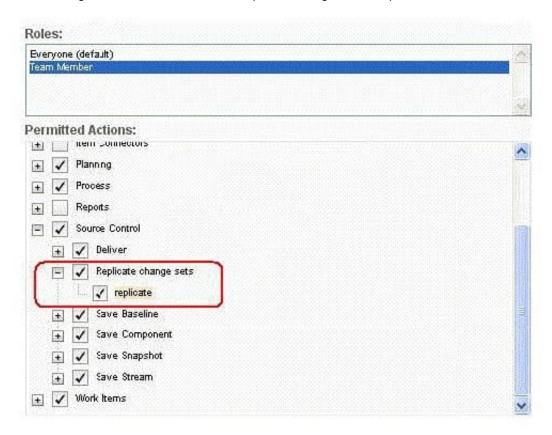

### **QUESTION 1**

What does the permission indicated below in the Team Configuration of a Project Area Editor allow role members to do? Team Configuration-> Source Control->Replicate change sets->replicate

- A. replicate change sets to another user\\'s workspace
- B. deliver changes to a flow target on a different RTC server
- C. deliver automatically all the changes made in a workspace
- D. replicate the profile of a user on another RTC server

Correct Answer: B