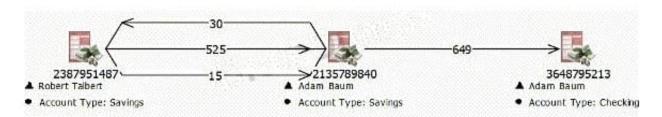

#### **QUESTION 4**

Review this section of a financial transaction chart:

What type of multiplicity connection is shown for the links between the two Savings Accounts?

- A. Single
- B. Multiple
- C. Directed
- D. Closed Loop

Correct Answer: B