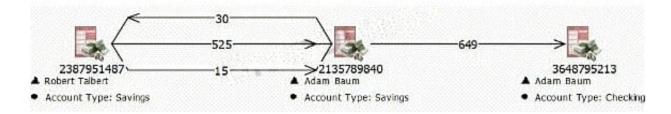

#### **QUESTION 2**

Review this section of a financial transaction chart:

What type of multiplicity connection is shown for the links between the two Savings Accounts?

- A. Single
- B. Multiple
- C. Directed
- D. Closed Loop

Correct Answer: B