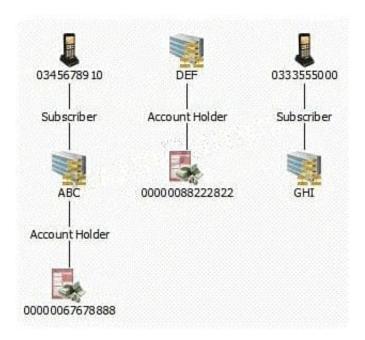

#### **QUESTION 5**

A researcher in the UK has been tasked with creating a spreadsheet ready to be imported into Analyst\\'s Notebook. The chart required looks like this:

Which of the following spreadsheets is ready for importing, and does not need any spreadsheet formulas or Column Actions to change it in any way?

# CB.

| Organization | Telephone Number | Account Number |
|--------------|------------------|----------------|
| ABC          | 0345678910       | 00000067678888 |
| DEF          |                  | 00000088222822 |
| GHI          | 0333555000       |                |