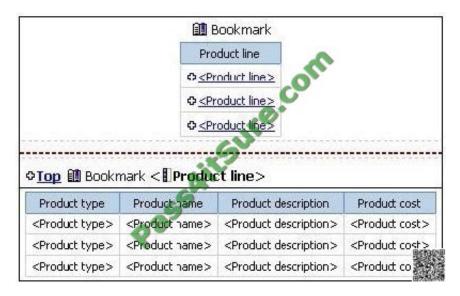

#### **QUESTION 5**

In the report shown,

### https://www.pass4itsure.com/C2020-612.html

2022 Latest pass4itsure C2020-612 PDF and VCE dumps Download

users click on the Product line link to navigate to the specific product line in the list below.

Users can also click on the Top link to return to the Product line list at the top of the report.

Bookmarks are used to control this drill-through behavior. How is each of the drill-throughs defined for this report to function as described?

- A. Product line drill-through: bookmark source type = Text, where Text =Top;Topdrill-through: bookmark source type = Data Item Value, where Data Item = Product line
- B. Product line drill-through: bookmark source type = Data Item Label, where Data Item = Product line; Top drill-through: bookmark source type = Text, where Text = Top
- C. Product line drill-through: bookmark source type = Data Item Value, where Data Item = Product line;Top drill-through: bookmark source type = Text, where Text = Top
- D. Product line drill-through: bookmark source type = Text, where Text = Top;Top drill-through: bookmark source type = Data Item Value, where Data Item = Product line