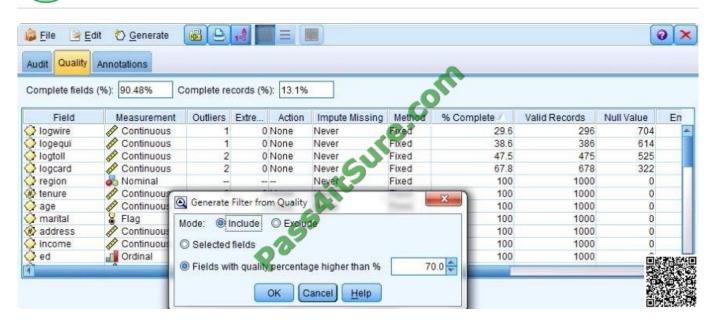

#### **QUESTION 5**

True or false: given the information in the Data Audit Quality table below, The generated Filter node will exclude only the fields logwire, logequi, logtoll, and logcard.

#### https://www.pass4itsure.com/C2020-013.html

2022 Latest pass4itsure C2020-013 PDF and VCE dumps Download

A. True

B. False

Correct Answer: A

C2020-013 PDF Dumps

C2020-013 VCE Dumps

C2020-013 Study Guide