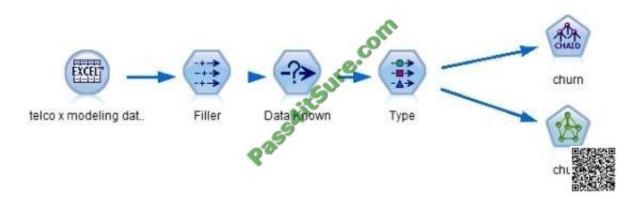

#### **QUESTION 2**

True or false: in the stream below, the CHAID node and Neural Net node can be combined in a single Supernode.

- A. True
- B. False

Correct Answer: B