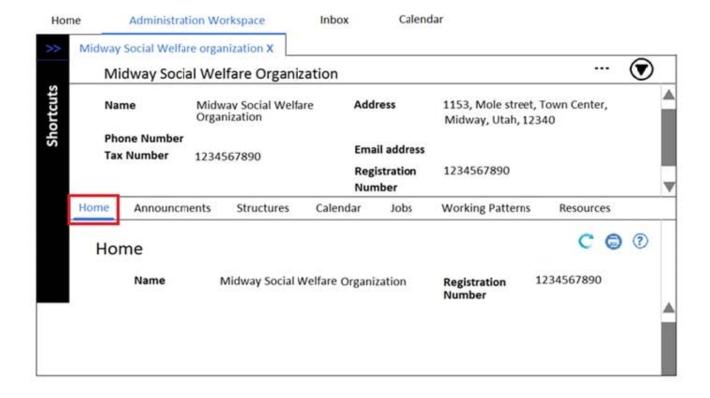

#### **QUESTION 4**

In the screenshot below, what type of application navigation element can be expected to correspond with the element highlighted in red?

A. Section.

#### https://www.pass4itsure.com/c1000-004.html 2024 Latest pass4itsure C1000-004 PDF and VCE dumps Download

C. Tab.

D. Navigation Tab.

Correct Answer: B