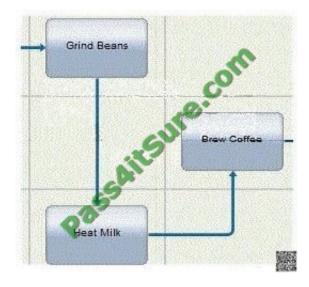

#### **QUESTION 2**

A BPM analyst needs to make a change to the connections in the following process diagram. The order of activities needs to be changed so that "Grind Beans" is followed by "Brew Coffee". "Heat Milk" will come last after "Brew Coffee".

How should the BPM analyst make this change to the connection?

- A. Click on the "Brew Coffee" activity and drag it onto the connection between "Grind Beans" and "Heat Milk"
- B. Click on the "Grind Beans" activity and drag it onto the connection between "Heat Milk" and "Brew Coffee"
- C. Click on the connection between "Heat Milk" and "Brew Coffee" and drag the connection arrow to "Grind Beans"
- D. Click on the connection between "Grind Beans" and "Heat Milk" and drag the connection arrow to "Brew Coffee".