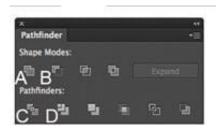

## **QUESTION 5**

Click the Exhibit tab to see the exhibit.

You\\'ve drawn a rectangle on the artboard, then you add multiple ovals on top of that rectangle. You want the ovals to "punch through" the rectangle. Which shape mode in the Pathfinder panel will achieve this result?

A. A

В. В

C. C

D. D

Correct Answer: C

Latest 9A0-351 Dumps

9A0-351 Study Guide

9A0-351 Exam Questions