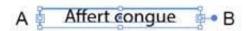

## **QUESTION 4**

Click the Exhibit tab to see the exhibit.

You want to convert an area type object to a point type object. How should you do this?

- A. Right+double+click the edge of the frame.
- B. Right+click the edge of the frame and choose Point.
- C. Double-click the center point handle.
- D. Double-click handle B.
- E. Double-click handle A.

Correct Answer: C