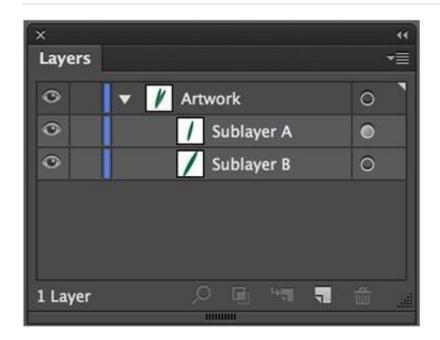

## https://www.pass4itsure.com/9a0-351.html 2024 Latest pass4itsure 9A0-351 PDF and VCE dumps Download

What would you conclude is the difference between Sublayer A and Sublayer B?

- A. Sublayer A is a clipping group.
- B. Sublayer A contains appearance attributes.
- C. Sublayer A is currently in isolation mode.
- D. Sublayer A is currently selected.

Correct Answer: B