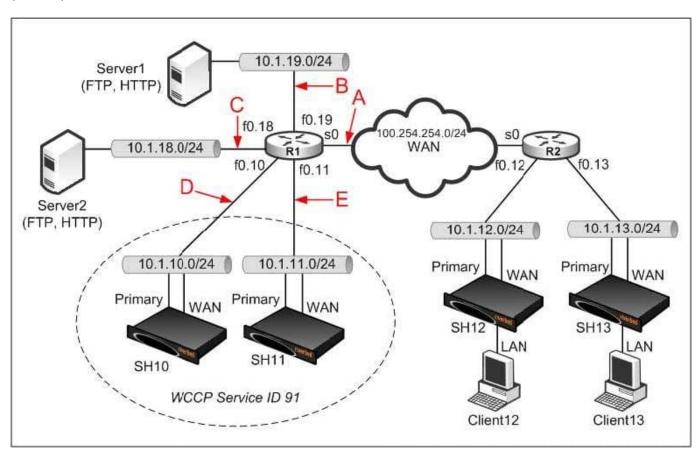

## **QUESTION 1**

In the exhibit, where should the WCCP redirection take place for server return traffic, assuming redirect IN is used? (Select 2)

A. A

B. B

C. C

D. D

E. E

Correct Answer: BC