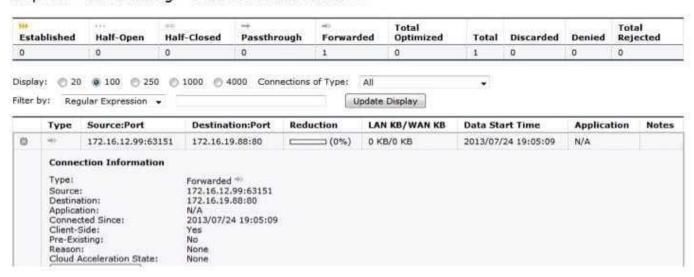

## Reports > Networking > Current Connections @

-- Exhibit -Refer to the exhibit. The connection from USER1, going to SERVER2 is not being optimized by SH10.

What is the possible cause? (Select 2)

- A. The connection was forwarded to another Steelhead.
- B. This connection was pass through.
- C. Connection forwarding is working.
- D. This connection was never established.

Correct Answer: AC