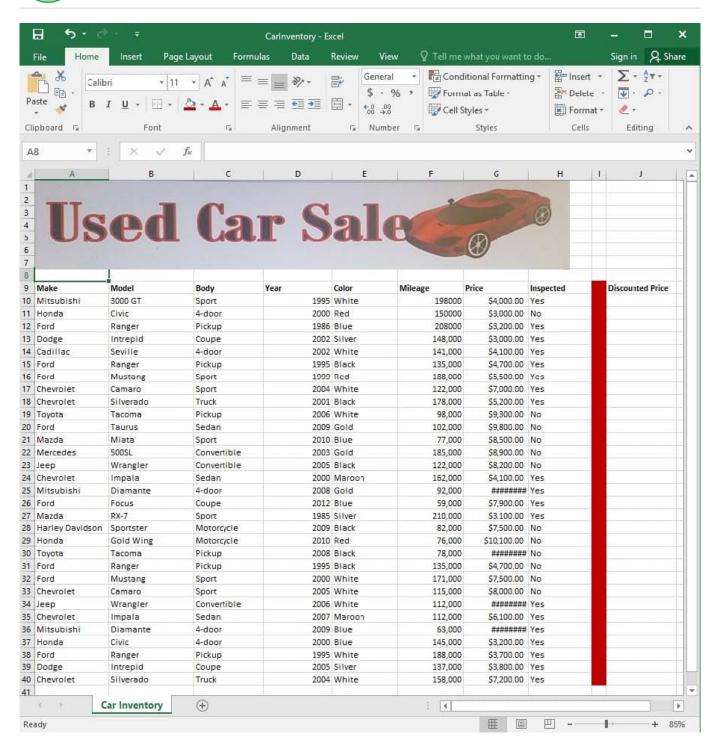

#### **QUESTION 2**

**SIMULATION** 

Project 4 of 7: Car Inventory

Overview

You manage the office of a used car business. You have been asked to prepare the inventory list for a big annual sale.

2024 Latest pass4itsure 77-727 PDF and VCE dumps Download

Configure the "Car Inventory" worksheet so the column headings in row 9 appear on all printed pages.

Correct Answer: See explanation below.

Explanation:

1.

On the "Car Inventory" worksheet, click Print Titles from the Page Setup group, situated on the PageLayout tab.

#### https://www.pass4itsure.com/77-727.html

2024 Latest pass4itsure 77-727 PDF and VCE dumps Download

Under Print Titles, on the Sheet tab, type the reference of the row you want to reappear (row 9) in the Rows to repeat at top box.