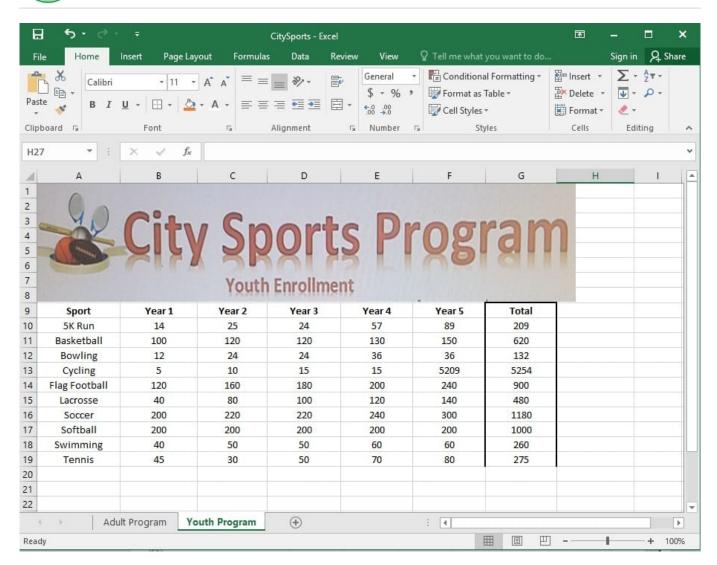

2024 Latest pass4itsure 77-727 PDF and VCE dumps Download

2024 Latest pass4itsure 77-727 PDF and VCE dumps Download

On the "Youth Program" worksheet, create a table from the cell range A9:G19. Include row 9 as headers.

#### **Explanation:**

1.

On the "Youth Program" worksheet, select Format as Table from the Home tab.

2.

Choose the desired style for the table.

3.

Select the desired cell range of A9:G19 in the Format as Table dialog box.

4.

Mark row 9 as a header.

5.

2024 Latest pass4itsure 77-727 PDF and VCE dumps Download

Click OK.

References:

https://support.office.com/en-us/article/create-and-format-tables-e81aa349-b006-4f8a-9806-5af9df0ac664