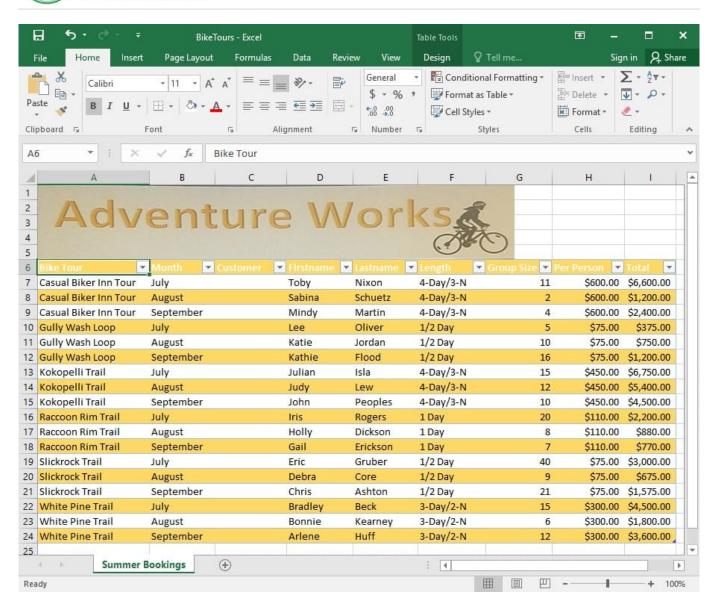

#### **SIMULATION**

Project 6 of 7: Bike Tours Overview

You are the owner of a small bicycle tour company summarizing trail rides that have been booked for the next six months.

Insert page numbering in the center of the footer on the "Summer Bookings" worksheet using the format Page 1 of ?.

#### Explanation:

1. On the "Summer Bookings" worksheet, click Header and Footer from the Text group situation on the

2.

Insert tab.

Click Click to add footer which would display the Header and Footer tools which gets added to the Design tab.

3.

Specify where the page number should be by selecting the Center section box.

4.

On the Design tab in the Header and Footer Elements group, click Page Number.

5.

The placeholder and [Page] will appear in the selected section, to add the total number of pages type the word of followed by the space in the Header and Footer Elements group after clicking Number of Pages, then the placeholder and [Page] of and [Pages] appear.

6.

Click anywhere outside the header or footer area to display the page numbers in Page Layout View.

7.

Once you are done working in the Page Layout View, click Normal in the Workbook Views group situated on the View tab. OR You can also click Normal on the status bar.

#### **SIMULATION**

Project 6 of 7: Bike Tours Overview

You are the owner of a small bicycle tour company summarizing trail rides that have been booked for the next six months.

2024 Latest pass4itsure 77-727 PDF and VCE dumps Download

On the "Summer Bookings" worksheet, remove the table functionality from the table. Retain the cell formatting and location of the data.

Correct Answer: See explanation below.

**Explanation:** 

1.

Click Design from the Ribbon on Table Tools.

2.

In the Tools group, click on Convert to Range.

OR

1. Right-click the table then click on Table then press Convert to Range.

References:

2024 Latest pass4itsure 77-727 PDF and VCE dumps Download

https://support.office.com/en-us/article/convert-an-excel-table-to-a-range-of-data-0b326ff1-1764-4ebe84ea-786265d41c 77?redirectSourcePath=%252fen-us%252farticle%252fRemove-a-table-without-losingthe-data-or-table-format-ADF88635-90F5-4FAA-9417-19862F38CCE8andui=en-USandrs=en-USandad=US