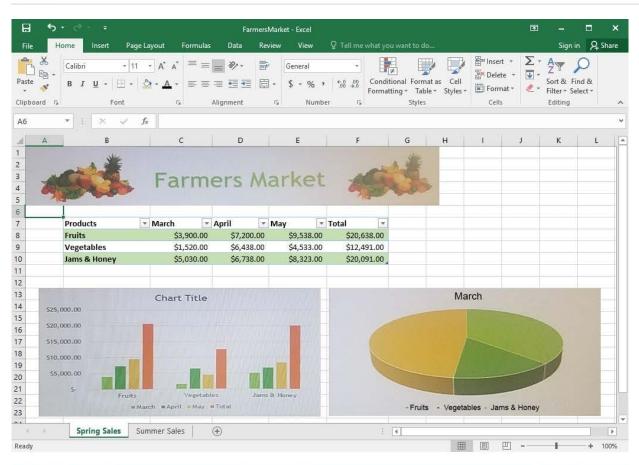

#### **QUESTION 5**

**SIMULATION** 

Project 7 of 7: Farmers Market

Overview

You are the Director of a local farmers' market. You are creating and modifying charts for a report which shows the amounts and variety of products sold during the season.

#### https://www.pass4itsure.com/77-727.html 2024 Latest pass4itsure 77-727 PDF and VCE dumps Download

On the "Spring Sales" worksheet, apply Style 3 and Monochromatic Color 2 (Monochromatic Palette 2) to the 3-D Pie chart.

Correct Answer: See explanation below.

Explanation:

1.

Click on the 3-D Pie Chart on the "Spring Sales" worksheet.

2.

This would display the Chart Tools, click on the desired style which is Style 3 Monochromatic Color 2 from the Chart Styles group situated on the Design tab.