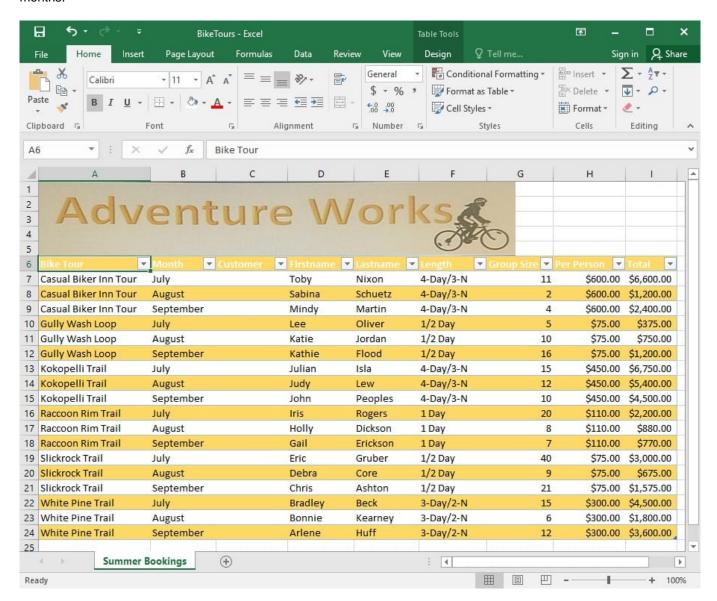

#### **SIMULATION**

Project 6 of 7: Bike Tours Overview

You are the owner of a small bicycle tour company summarizing trail rides that have been booked for the next six months.

Insert page numbering in the center of the footer on the "Summer Bookings" worksheet using the format Page 1 of ?.

#### **SIMULATION**

Project 6 of 7: Bike Tours Overview

You are the owner of a small bicycle tour company summarizing trail rides that have been booked for the next six months.

2024 Latest pass4itsure 77-727 PDF and VCE dumps Download

On the "Summer Bookings" worksheet, remove the table functionality from the table. Retain the cell formatting and location of the data.

Correct Answer: See explanation below.

**Explanation:** 

1.

Click Design from the Ribbon on Table Tools.