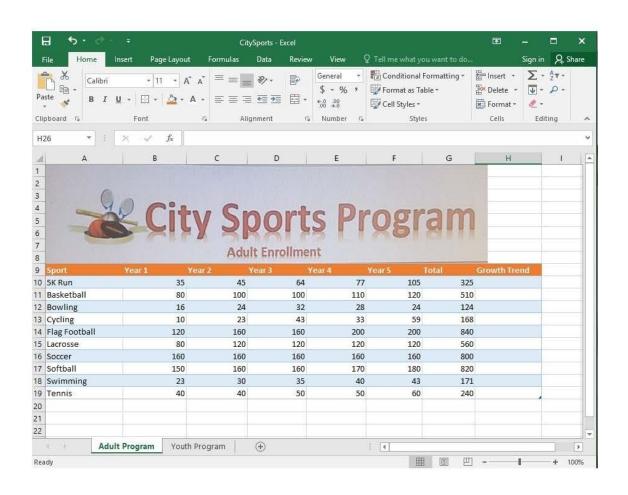

#### **QUESTION 1**

**SIMULATION** 

Project 5 of 7: City Sports

Overview

The city events manager wants to analyze the enrollment changes over the past five years for various adult and youth sports programs. You have been tasked to prepare tables for the analysis.