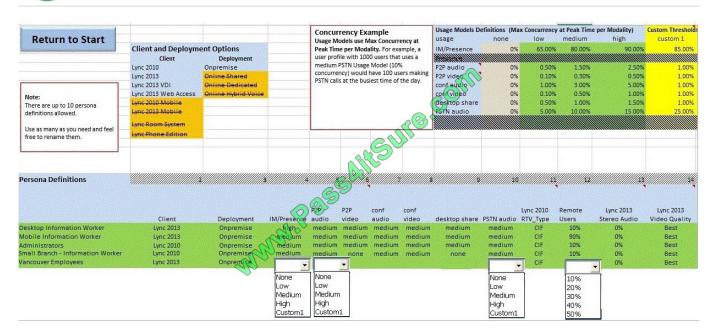

#### **QUESTION 3**

You need to modify the relevant portion of the Persona configuration in the Lync Bandwidth Calculator to estimate the planned volume of Lync traffic for the Contoso office in Vancouver. Which options should you select? (To answer, select the appropriate value in each drop-down menu in the Lync Bandwidth Calculator.)

Hot Area: