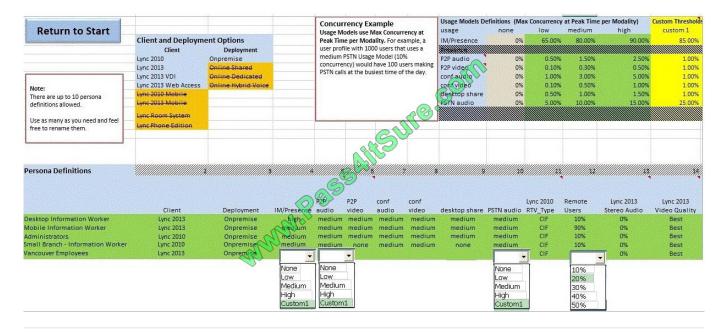

need to recommend the appropriate wide area network (WAN) connection for Fabrikam, Inc., including Quality of Service (QoS) support and low latency.

Which technology should you recommend?

- A. Internet
- B. Virtual private network (VPN)
- C. Multiprotocol Label Switching (MPLS)
- D. Frame Relay

Correct Answer: C

#### **QUESTION 3**

You need to modify the relevant portion of the Persona configuration in the Lync Bandwidth Calculator to estimate the planned volume of Lync traffic for the Contoso office in Vancouver. Which options should you select? (To answer, select the appropriate value in each drop-down menu in the Lync Bandwidth Calculator.)

Hot Area:



#### https://www.pass4itsure.com/74-335.html

2022 Latest pass4itsure 74-335 PDF and VCE dumps Download



#### Correct Answer:



#### **QUESTION 4**

You perform a network readiness assessment for Lync deployment for a customer\\'s organization. The customer\\'s organization includes five sites that are connected by site-to-site virtual private network (VPN) links. Each site includes 20 to

100 client computers.

You want to prepare a Lync traffic simul-ation.

You need to select the network traffic characteristics to collect.

Which three network traffic characteristics should you select? (Each correct answer presents part of the solution.



## https://www.pass4itsure.com/74-335.html

2022 Latest pass4itsure 74-335 PDF and VCE dumps Download

| Choose t | hree.) |
|----------|--------|
|----------|--------|

- A. TCP/IP port statistics
- B. average packet loss
- C. one-way network delay
- D. minimum jitter
- E.