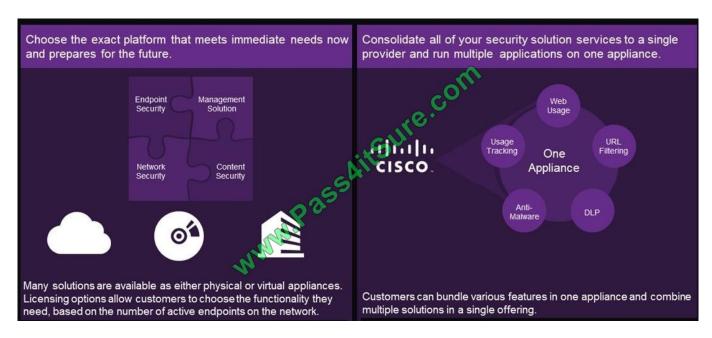

#### **QUESTION 2**

Refer to the exhibit.

Consolidating platforms and appliances under a single provider is an example of which customer cost saver?

- A. Less time scoping a breach
- B. Fewer resources to manage
- C. Faster integration
- D. Flexible licensing

Correct Answer: D