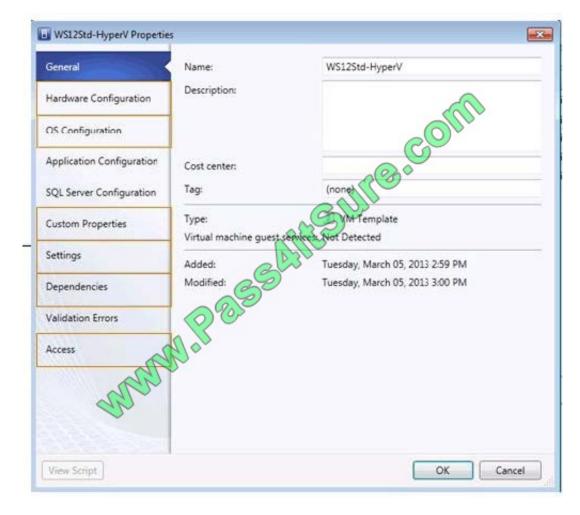

#### **QUESTION 1**

You are the virtualization administrator for an organization.

You use System Center 2012 R2 Virtual Machine Manager (VMM) to configure a virtual machine (VM) template that will host a new application.

You have the following requirements for new VMs that host the application:

New VMs must be highly available.

You must join the VMs to an Active Directory Domain Services domain at deployment.

You need to modify the VM template to support the requirements. On the properties page for the template, which two settings should you configure? To answer, select the appropriate settings in the

answer area.

Hot Area:

Correct Answer: