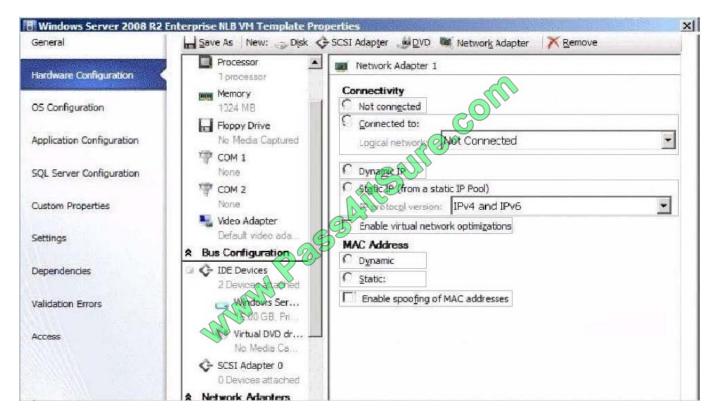

#### **QUESTION 3**

Your company has a private cloud that is managed by using a System Center 2012 infrastructure.

You plan to deploy a single-tier service to the private cloud.

The service is configured to use Network Load Balancing (NLB).

You need to create a Hardware Profile for the virtual machines that will be added to the service template.

The solution must ensure that the virtual machines will use Windows Network Load Balancing.

Which settings should you configure in the Hardware Profile? To answer, configure the four appropriate settings in the dialog box in the answer area.

Hot Area:

Correct Answer: