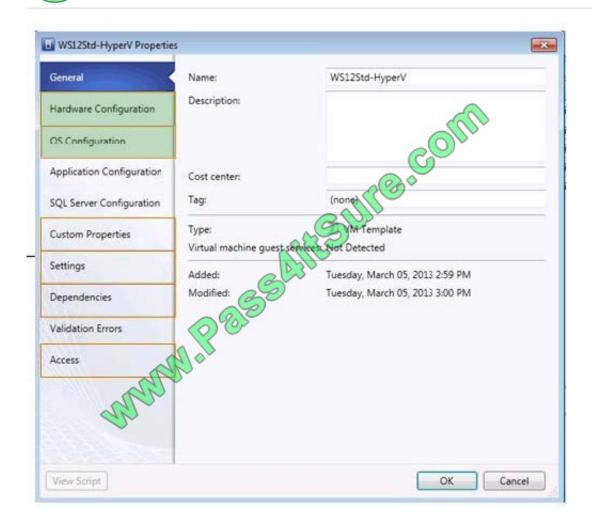

#### **QUESTION 1**

You are the virtualization administrator for an organization.

You use System Center 2012 R2 Virtual Machine Manager (VMM) to configure a virtual machine (VM) template that will host a new application.

You have the following requirements for new VMs that host the application:

New VMs must be highly available.

You must join the VMs to an Active Directory Domain Services domain at deployment.

You need to modify the VM template to support the requirements. On the properties page for the template, which two settings should you configure? To answer, select the appropriate settings in the

answer area.

Hot Area:

Correct Answer: