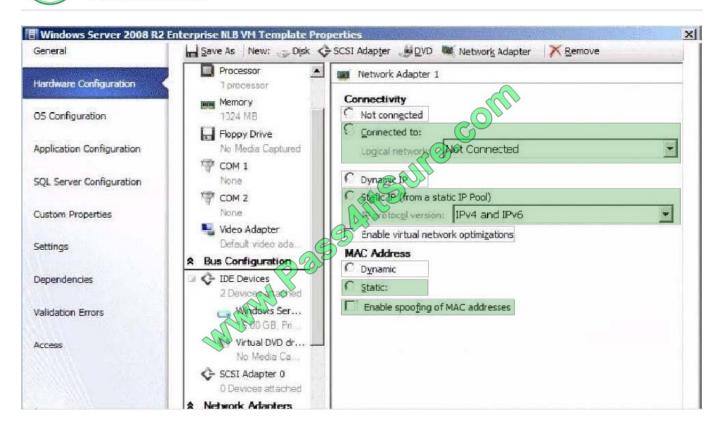

#### **QUESTION 3**

Your company has a private cloud that is managed by using a System Center 2012 infrastructure.

You plan to deploy a single-tier service to the private cloud.

The service is configured to use Network Load Balancing (NLB).

You need to create a Hardware Profile for the virtual machines that will be added to the service template.

The solution must ensure that the virtual machines will use Windows Network Load Balancing.

Which settings should you configure in the Hardware Profile? To answer, configure the four appropriate settings in the dialog box in the answer area.

Hot Area:

Correct Answer: