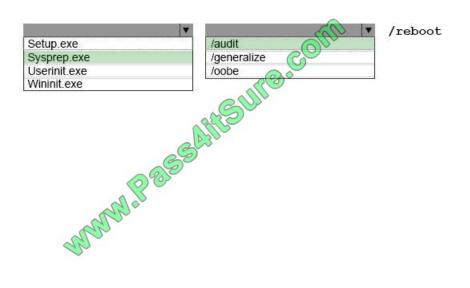

#### **QUESTION 3**

You install Windows on a computer named Computer1.

You add an answer file to Computer1 that modifies the user experience when the computer starts for the first time.

You plan to capture Computer1 and then deploy the image to several computers.

You need to verify the user experience when the computer starts for the first time.

What should you run on Computer1? To answer, select the appropriate option for each list in the answer area

Hot Area:

### Answer Area

Correct Answer: