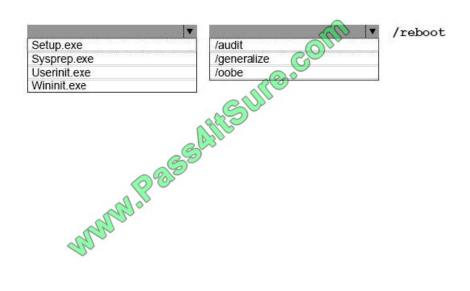

#### **QUESTION 3**

You install Windows on a computer named Computer1.

You add an answer file to Computer1 that modifies the user experience when the computer starts for the first time.

You plan to capture Computer1 and then deploy the image to several computers.

You need to verify the user experience when the computer starts for the first time.

What should you run on Computer1? To answer, select the appropriate option for each list in the answer area

Hot Area: