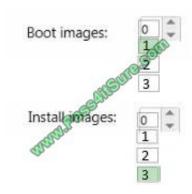

#### **QUESTION 2**

### HOTSPOT

You are planning for the deployment of the new SOE image to the Paris office computers.

You need to identify the minimum number of boot and install images required to meet the technical requirements.

What should you identify? To answer, select the appropriate number for each image type in the answer area.

#### Correct Answer: