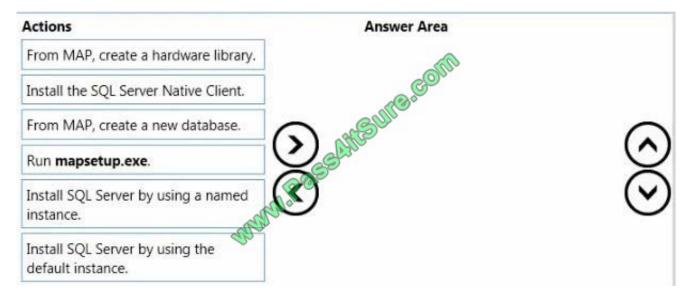

#### **QUESTION 1**

#### DRAG DROP

You need to prepare Server2 to perform a Windows 8.1 readiness assessment of the production network computers.

Which three actions should you perform in sequence? To answer, move the appropriate actions from the list of actions to the answer area and arrange them in the correct order.

#### Select and Place: