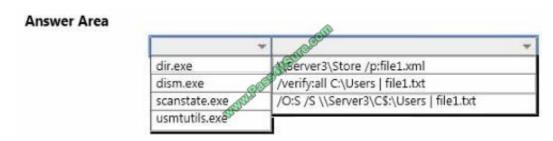

#### **QUESTION 5**

#### **HOTSPOT**

You are planning the storage for Server3 to meet the performance requirements.

You need to identify whether Servers has sufficient storage.

What command should you run on the Windows 7 computers? To answer, select the appropriate options in the answer area.

Hot Area:

Correct Answer: