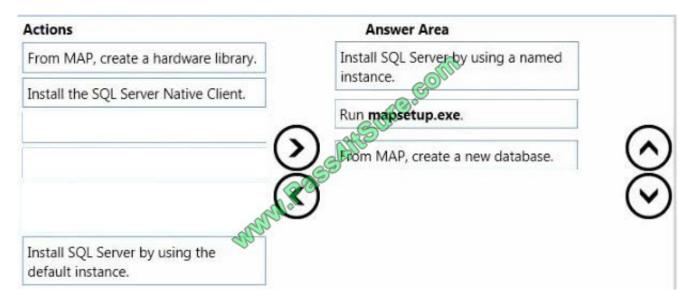

#### **QUESTION 1**

#### DRAG DROP

You need to prepare Server2 to perform a Windows 8.1 readiness assessment of the production network computers.

Which three actions should you perform in sequence? To answer, move the appropriate actions from the list of actions to the answer area and arrange them in the correct order.

#### Correct Answer: