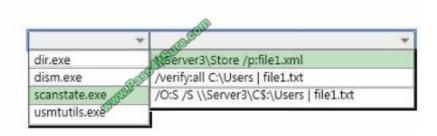

#### **QUESTION 5**

#### **HOTSPOT**

You are planning the storage for Server3 to meet the performance requirements.

You need to identify whether Servers has sufficient storage.

What command should you run on the Windows 7 computers? To answer, select the appropriate options in the answer area.

Hot Area:

Correct Answer: