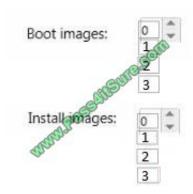

#### **QUESTION 2**

### HOTSPOT

You are planning for the deployment of the new SOE image to the Paris office computers.

You need to identify the minimum number of boot and install images required to meet the technical requirements.

What should you identify? To answer, select the appropriate number for each image type in the answer area.

#### Hot Area: