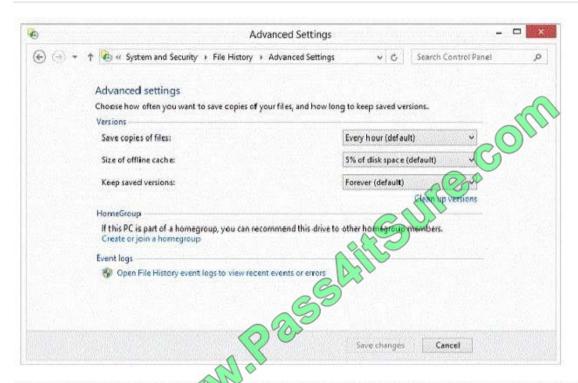

#### **QUESTION 2**

You are a system administrator for a local construction company. The company uses Windows 8.1 Pro desktop and laptop computers. All desktop computers have a 160 GB disk drive.

You receive a call from a user who needs to a recover an .avi file from file history but discovers that the file no longer exists. The user reports recently deleting a large

PowerPoint presentation from the hard drive.

The user\\'s File History configuration is displayed in the graphic below:

2022 Latest pass4itsure 70-687 PDF and VCE dumps Download

Use the drop-down menus to select the answer choice that completes each statement Each correct selection is worth one point.

#### **Answer Area**

| The user is unable to restore the file because [answer choice]              | ~ |
|-----------------------------------------------------------------------------|---|
| A document that you created 30 minutes ago can be recovered [answer choice] | V |

#### Answer Area

The user is unable to restore the file because [answer choice]

.avi files are not supported by default.
the tache filled up with the PowerPoint file deletion.
the retention period for the file had been exhausted.

A document that you created 30 minutes ago can be recovered
[answer choice]

always.
never.
sometimes.

Correct Answer:

2022 Latest pass4itsure 70-687 PDF and VCE dumps Download