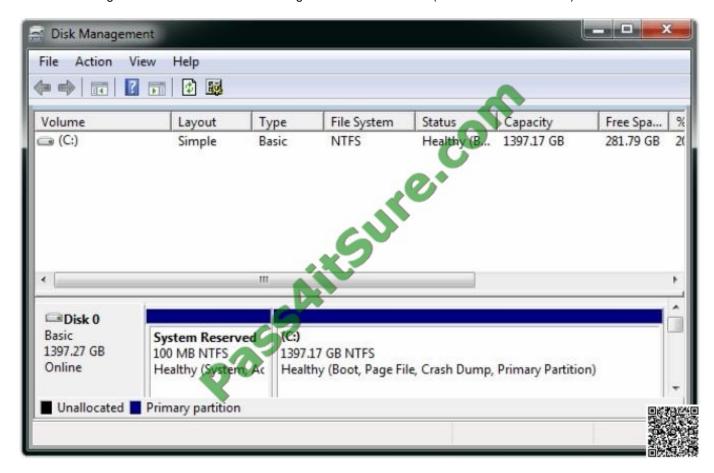

#### **QUESTION 3**

A company has 10 client computers that run Windows 7. All client computers have the same hardware configuration. The hardware configuration includes custom hardware components manufactured by the company. The computer hard drives are configured as shown in the Disk Management window exhibit. (Click the Exhibit button.)

The company plans to upgrade the client computers to Windows 8.1.

You need to test hardware compatibility with Windows 8.1 on one client computer and leave the existing Windows 7 installation intact.

Which two actions should you perform? (Each correct answer presents part of the solution.

#### Choose two.)

- A. Insert the Windows 8 installation media into the computer, and then run the Setup program.
- B. Shrink the current hard drive partition, and then create a new partition for the Windows 8 installation.
- C. Change the hard drive to a dynamic disk and create a new dynamic volume.
- D. Start the computer from the Windows 8 installation media and then select the Custom installation option.