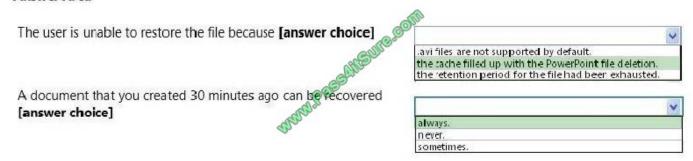

#### **Answer Area**

| The user is unable to restore the file because [answer choice]              | ~ |
|-----------------------------------------------------------------------------|---|
| A document that you created 30 minutes ago can be recovered [answer choice] | V |

#### Answer Area

The user is unable to restore the file because [answer choice]

.avi files are not supported by default.
the tache filled up with the PowerPoint file deletion.
the retention period for the file had been exhausted.

A document that you created 30 minutes ago can be recovered
[answer choice]

always.
never.
sometimes.

Correct Answer:

2022 Latest pass4itsure 70-687 PDF and VCE dumps Download