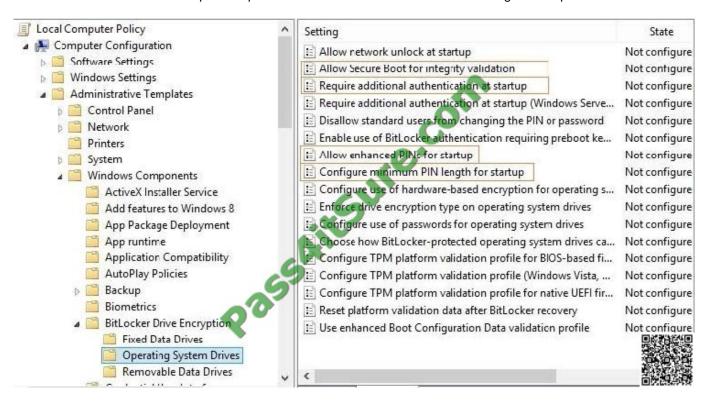

#### **QUESTION 5**

You administer windows 8 computers in you company network. all computers include Windows 8 compatible trusted platform modele (TPM).

2022 Latest pass4itsure 70-687 PDF and VCE dumps Download

You configure a computer that will run a credit processing application.

You need to ensure that the computer requires a user to enter a PIN code when starting the computer.

Which policy should you configure? (To answer, select the appropriate policy in the answer area.)

- A. Allow Secure Boot for Integrity validation
- B. Require Additional authentication at startup
- C. Allow enhanced PINs for Startup
- D. Configure minimum PIN length for startup a local

Correct Answer: A