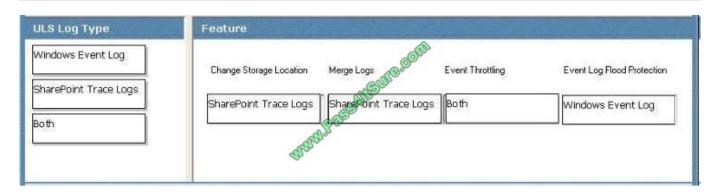

#### **QUESTION 2**

You are the administrator for a SharePoint 2010 farm. You are planning to use various Unified Logging Service (ULS) log types.

Which features are included in each ULS log type? (To answer, drag the appropriate log type or types to the correct location or locations in the answer area.)

Select and Place:

Correct Answer: