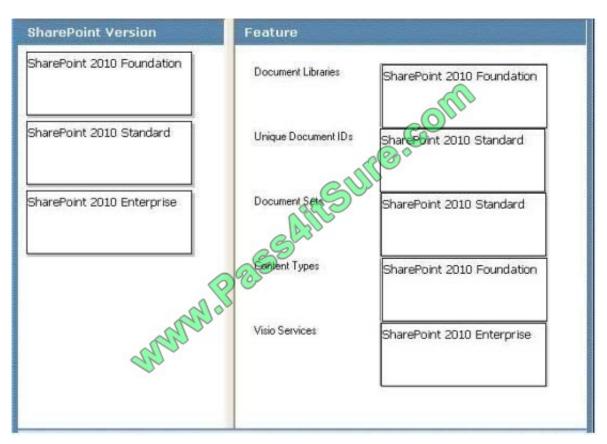

#### **QUESTION 4**

You are the administrator for a SharePoint 2010 farm.

You plan to acquire SharePoint 2010 licenses.

Which features are included in each version of SharePoint? (To answer, drag the appropriate version or versions to the correct location or locations in the answer area.)

Select and Place:

#### Correct Answer: