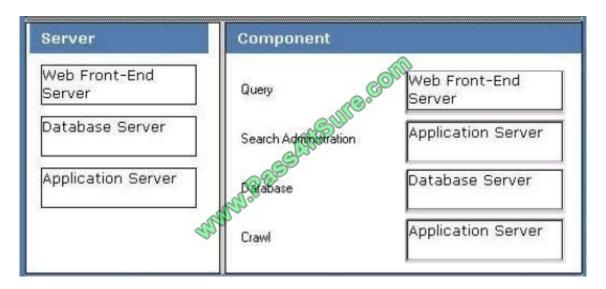

#### **QUESTION 5**

You are the administrator for a SharePoint Server 2010 Service Pack 1 (SP1) farm. The farm topology is as shown in the following table.

| Servers              | Roles                                     |
|----------------------|-------------------------------------------|
| Web Front-End Server | Web Front End     Al service applications |
| Database Server      | Microsoft SQL Server 2008 R2              |

You want to improve the performance of the search.

You need to add an Application Server.

Which component should you place on each of the three servers? (To answer, drag the appropriate server or server to the correct location or locations in the answer area.)

#### Correct Answer:

70-668 PDF Dumps

<u>70-668 VCE Dumps</u>

70-668 Braindumps

To Read the Whole Q&As, please purchase the Complete Version from Our website.