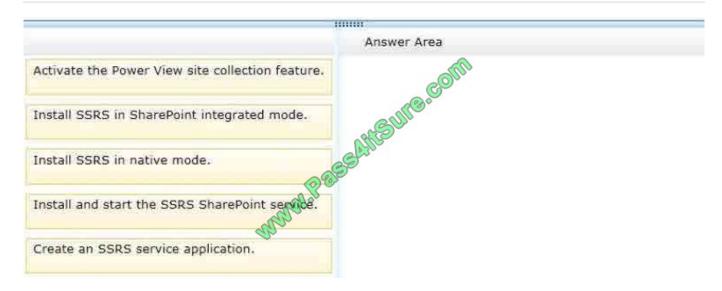

### **QUESTION 3**

You manage a SharePoint farm.

The sales team would like to evaluate the Microsoft SQL Server 2012 Reporting Services (SSRS) Power View feature.

You need to install Reporting Services for SharePoint to support Power View.

Which three actions should you perform in sequence? (To answer, move the appropriate actions from the list of actions to the answer area and arrange them in the correct order.)

Select and Place:

### Correct Answer: