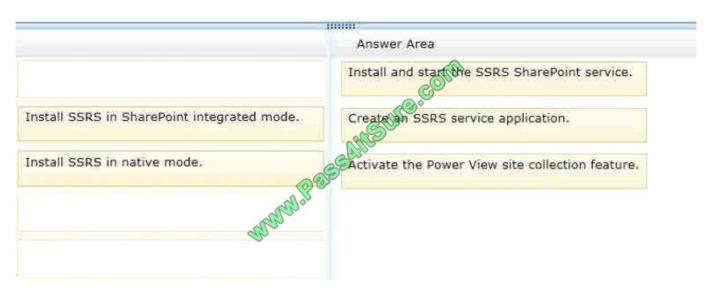

### **QUESTION 3**

You manage a SharePoint farm.

The sales team would like to evaluate the Microsoft SQL Server 2012 Reporting Services (SSRS) Power View feature.

You need to install Reporting Services for SharePoint to support Power View.

Which three actions should you perform in sequence? (To answer, move the appropriate actions from the list of actions to the answer area and arrange them in the correct order.)

Select and Place:

### Correct Answer: