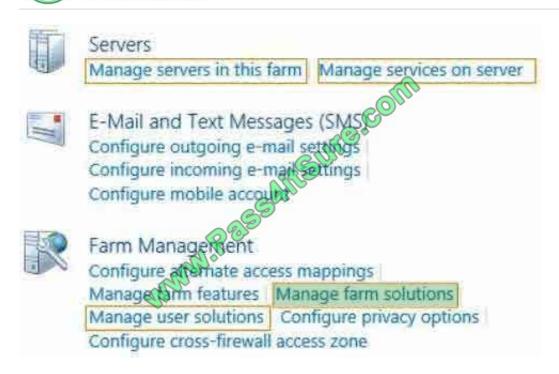

### **QUESTION 5**

You need to begin configuring services to support solutions.

On the System page of Central Administration, which link should you select? (To answer, select the appropriate link in the answer area.)

Hot Area:

Correct Answer: