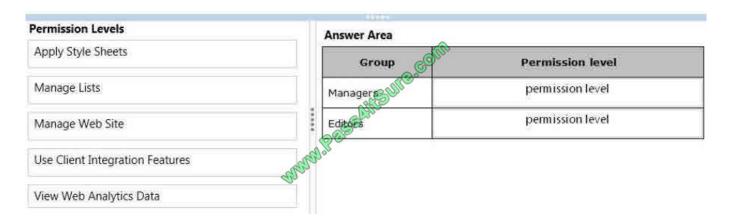

## **QUESTION 2**

You are configuring permission levels for two user groups named Managers and Editors. You have the following requirements for SharePoint site permissions:

Managers must be able to view website usage reports.

Editors must be able to edit documents online.

You need to configure the appropriate permission levels for each group.

Which permission levels should you assign? (To answer, drag the appropriate permission levels to the correct group or groups in the answer area. Each permission level may be used once, more than

once, or not at all. You may need to drag the split bar between panes or scroll to view content.)

Select and Place:

### Correct Answer: