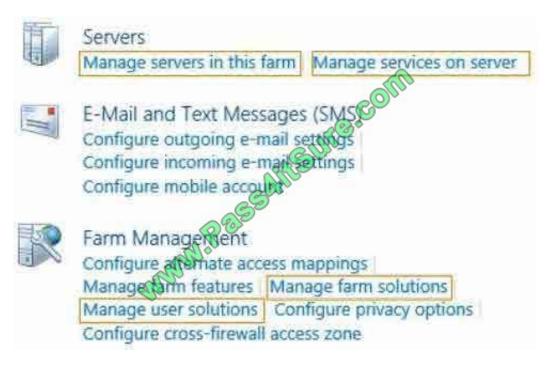

### **QUESTION 5**

You need to begin configuring services to support solutions.

On the System page of Central Administration, which link should you select? (To answer, select the appropriate link in the answer area.)

Hot Area:

Correct Answer: