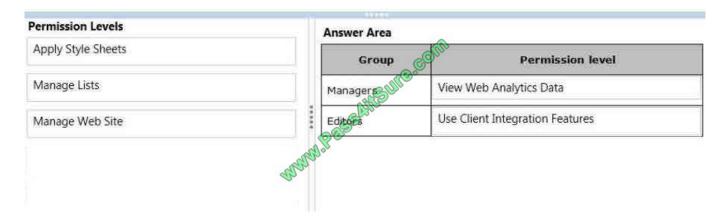

## **QUESTION 2**

You are configuring permission levels for two user groups named Managers and Editors. You have the following requirements for SharePoint site permissions:

Managers must be able to view website usage reports.

Editors must be able to edit documents online.

You need to configure the appropriate permission levels for each group.

Which permission levels should you assign? (To answer, drag the appropriate permission levels to the correct group or groups in the answer area. Each permission level may be used once, more than

once, or not at all. You may need to drag the split bar between panes or scroll to view content.)

Select and Place:

### Correct Answer: