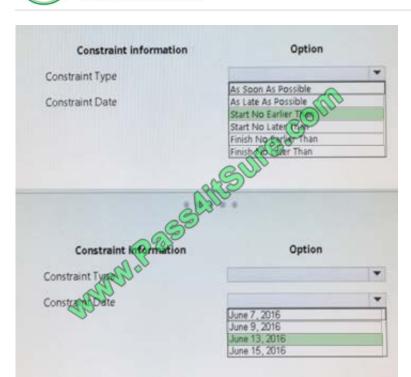

#### **QUESTION 5**

You are the project manager for a real estate management company. You are using Microsoft Project to manage the development of a new restaurant The schedule includes a task named Equipment delivery.

Your supplier states that they will start delivering stoves, refrigerators, and other equipment on June 9, 2016.

You need to modify the Equipment delivery task.

How should you configure the constraint for the task? To answer, select the appropriate option from each list in the answer area.

#### Hot Area:

Correct Answer: