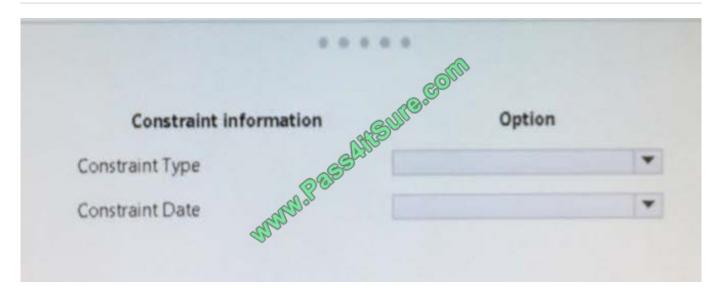

#### **QUESTION 5**

You are the project manager for a real estate management company. You are using Microsoft Project to manage the development of a new restaurant The schedule includes a task named Equipment delivery.

Your supplier states that they will start delivering stoves, refrigerators, and other equipment on June 9, 2016.

You need to modify the Equipment delivery task.

How should you configure the constraint for the task? To answer, select the appropriate option from each list in the answer area.

#### Hot Area:

Correct Answer: