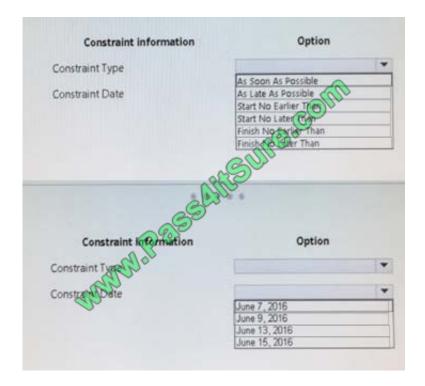

#### **QUESTION 5**

You are the project manager for a real estate management company. You are using Microsoft Project to manage the development of a new restaurant The schedule includes a task named Equipment delivery.

Your supplier states that they will start delivering stoves, refrigerators, and other equipment on June 9, 2016.

You need to modify the Equipment delivery task.

How should you configure the constraint for the task? To answer, select the appropriate option from each list in the answer area.

#### Hot Area:

Correct Answer: