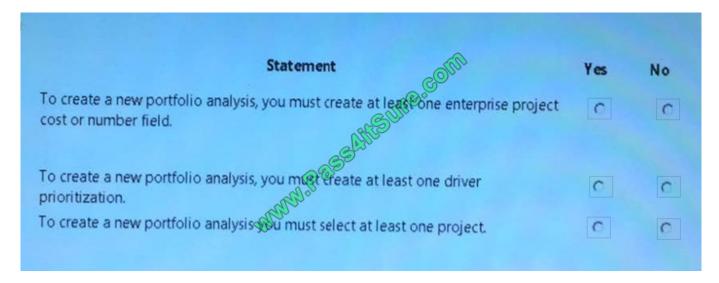

#### **QUESTION 5**

You are evaluating the requirements for creating a new portfolio analysis.

For each of the following statements, select Yes if the statement is true. Otherwise, select No.

Hot Area: