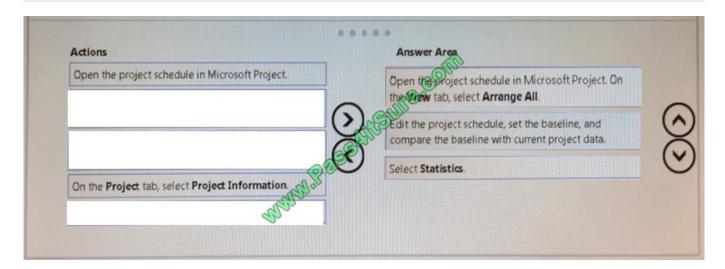

#### **QUESTION 2**

You are a project manager in an organization that is using Microsoft PPM. You are managing a 12-month project Resources have been working on the project for six months.

You need to determine how the project is tracking against the initial goals in terms of duration, work and cost.

Which three actions should you perform in sequence? To answer, move the appropriate actions from the list of actions to the answer area, and arrange them in the correct order

Select and Place:

Correct Answer: