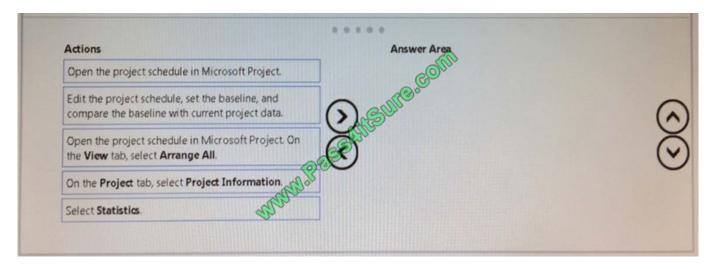

#### **QUESTION 2**

You are a project manager in an organization that is using Microsoft PPM. You are managing a 12-month project Resources have been working on the project for six months.

You need to determine how the project is tracking against the initial goals in terms of duration, work and cost.

Which three actions should you perform in sequence? To answer, move the appropriate actions from the list of actions to the answer area, and arrange them in the correct order

Select and Place:

Correct Answer: