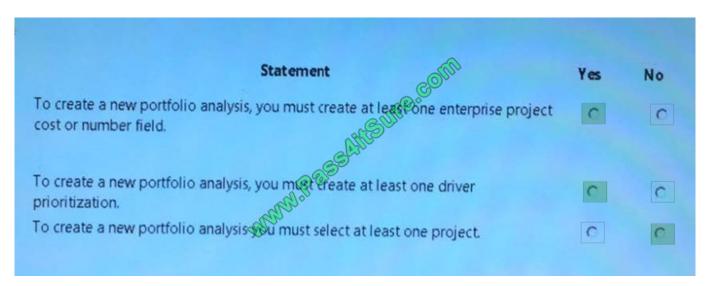

#### **QUESTION 5**

You are evaluating the requirements for creating a new portfolio analysis.

For each of the following statements, select Yes if the statement is true. Otherwise, select No.

Hot Area:

#### Correct Answer:

70-348 PDF Dumps

70-348 Exam Questions

70-348 Braindumps

To Read the Whole Q&As, please purchase the Complete Version from Our website.