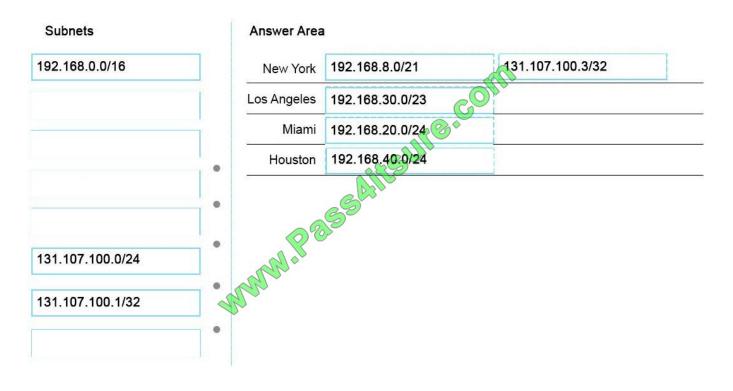

#### **QUESTION 3**

You need to plan the subnets for Call Admission Control (CAC) and media bypass.

Which subnet or subnets should you use for each office?

To answer, drag the appropriate subnet or subnets to the correct office in the answer area.

#### https://www.pass4itsure.com/70-333.html

2022 Latest pass4itsure 70-333 PDF and VCE dumps Download

Each subnet may be used once, more than once, or not at all. Additionally, you may need to drag the split bar between panes or scroll to view content.

#### Correct Answer: