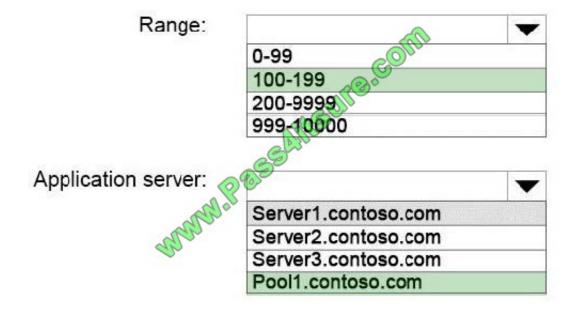

#### **QUESTION 2**

You need to design the Call Park solution.

Which Call Park design should you choose? To answer, select the appropriate range and application server in the dialog box in the answer area.

Hot Area:

#### Correct Answer: