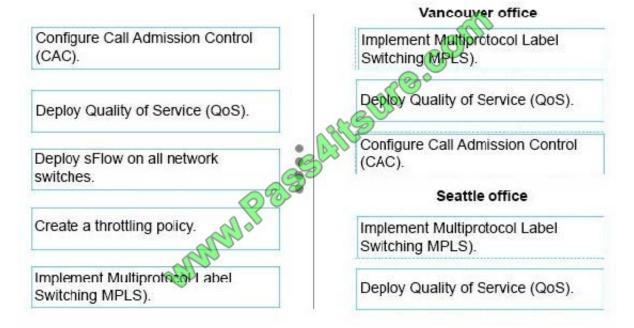

#### **QUESTION 1**

You are developing a design solution to eliminate the possibility of wide area network (WAN) over-subscription by Skype for Business traffic.

You need to assign tasks to each office to prevent over subscription and to ensure quality.

Which tasks should you assign to each office? To answer, drag the appropriate task or tasks to the correct office or offices in the answer area. Each task may be used once, more than once, or not at all. You may need to drag the split bar

between panels or scroll to view content.

Select and Place:

Correct Answer: