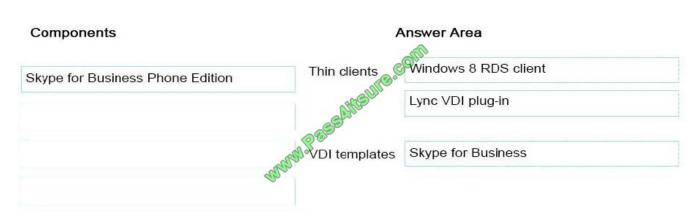

You use VDI templates based on Windows 8.1. All thin clients run Windows 8.1. Each thin client has a Skype for Business-qualified headset.

You need to prepare all of the thin clients and all of the VDI templates so that users can place calls by using the headset.

Which components should you install on the thin clients and the VDI templates?

To answer, drag the appropriate components to the correct location in the answer area.

Each component may be used once, more than once, or not at all. Additionally, you may need to drag the split bar between panes or scroll to view content.

#### Select and Place:

| Components                       | Answer Area   |           |  |
|----------------------------------|---------------|-----------|--|
| Skype for Business Phone Edition | Thin clients  | Component |  |
| Skype for Business               | as Alts Ull   | Component |  |
| Lync VDI plug-in                 | VDI templates | Component |  |
| Windows 8 RDS client             | B             |           |  |

#### Correct Answer:

Latest 70-333 Dumps

**70-333 PDF Dumps** 

**70-333 VCE Dumps** 

To Read the Whole Q&As, please purchase the Complete Version from Our website.