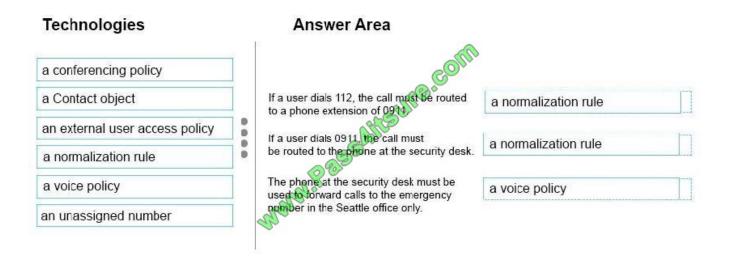

#### **QUESTION 4**

A company has several offices that are located in the office building in Seattle. The company also has employees visiting from other countries. You implement Skype for Business Server Enterprise Voice.

The company has a phone at a security desk. You need to implement call routing for emergency calls. The solution must meet the following requirements:

What technologies should you implement? To answer, drag the appropriate technology to the correct requirement in the answer area. Each technology may be used once, more than once, or not at all. Additionally, you may need to drag the

#### Correct Answer: