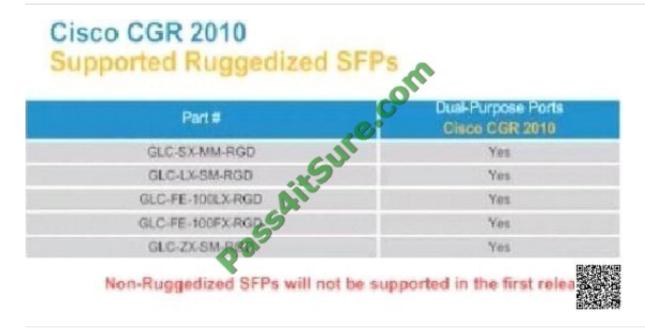

#### **QUESTION 3**

Which SFP modules are supported on CGR and CGS products?

- A. all SFP made by Cisco
- B. only rugged models made by Cisco
- C. all SFP on the market
- D. all ruggedized models that support NERC/C1P compliance

Correct Answer: B