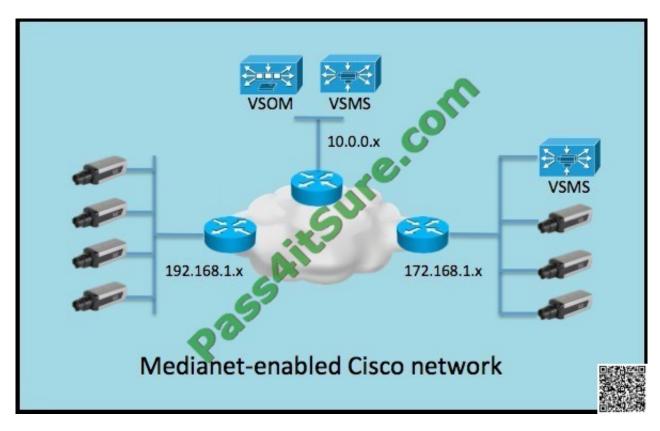

#### **QUESTION 2**

Refer to the exhibit.

You are the system administrator for a newly deployed Cisco Video Surveillance solution.

Which three methods allow for all of the Cisco IP cameras to be added to the Cisco VSM 7 system successfully? (Choose three.)

- A. Add each camera manually.
- B. Run Discover New Cameras (auto-discovery) for all networks shown.
- C. Medianet auto-configuration.
- D. Import cameras from file.
- E. Log into each camera and enter the Cisco VSOM server IP address into the web configuration interface of the camera.
- F. Set up a media server to the deployment to the 192.168.1.x network.

Correct Answer: ACD