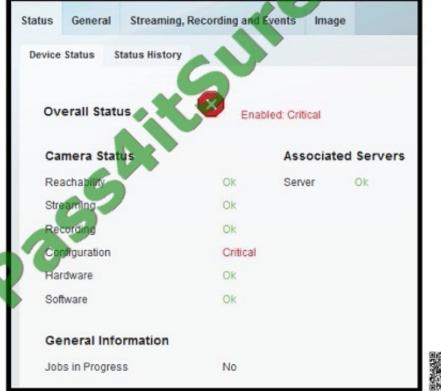

#### **QUESTION 1**

Refer to the exhibit.

After you configure a new Cisco IP camera and save the configuration, you notice that under the Device Status tab for the same camera, Overall Status is Enabled: Critical. Despite the status, you can view the camera image and stream the video.

What is causing the Critical configuration status?

- A. No motion detection window has been set.
- B. The wrong template has been applied to the camera.

## https://www.pass4itsure.com/648-238.html

2022 Latest pass4itsure 648-238 PDF and VCE dumps Download

- C. The selected resolution is unsupported.
- D. There is a mismatch between the template settings and configurations on the IP camera itself.