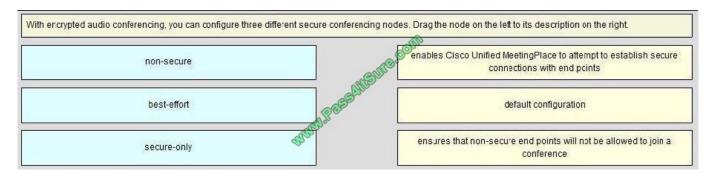

### **QUESTION 1**

With encrypted audio conferencing, you can configure three different secure conferencing nodes. Drag the node on the left to its description on the right.

#### Select and Place: