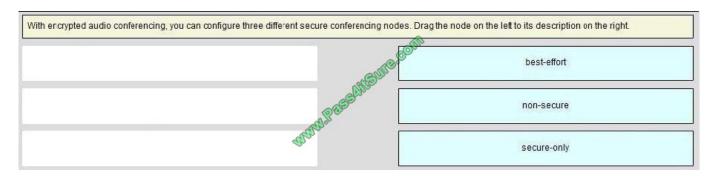

### **QUESTION 1**

With encrypted audio conferencing, you can configure three different secure conferencing nodes. Drag the node on the left to its description on the right.

#### Correct Answer: