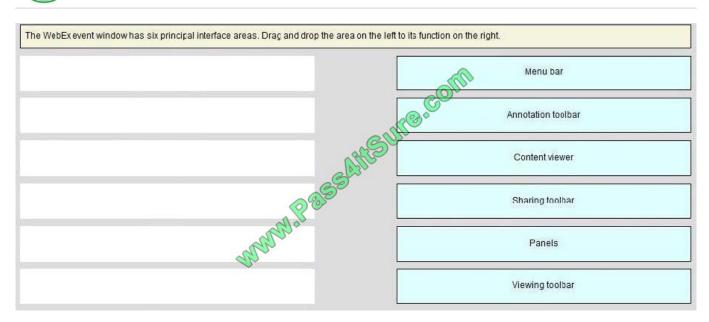

#### **QUESTION 2**

The WebEx event window has six principal interface areas. Drag and drop the area on the left to its function on the right.

#### Select and Place:

Correct Answer: