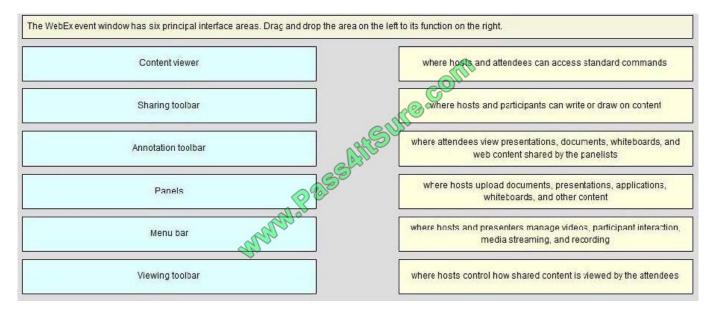

#### **QUESTION 2**

The WebEx event window has six principal interface areas. Drag and drop the area on the left to its function on the right.

#### Select and Place:

Correct Answer: