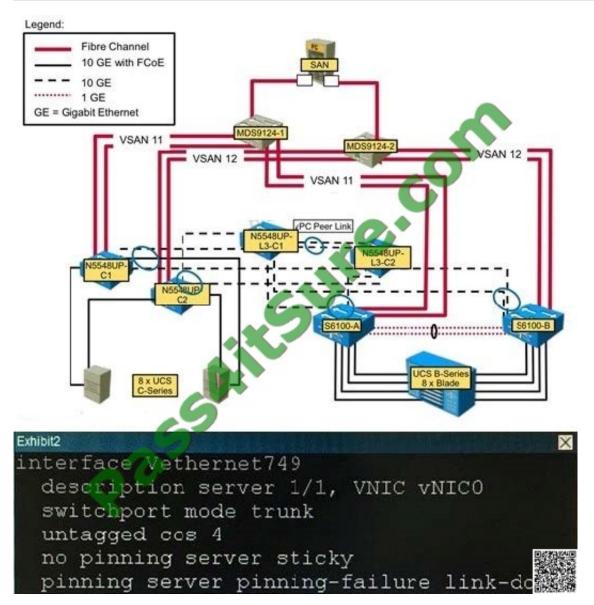

#### **QUESTION 3**

Scenario

In this scenario, you will refer to screenshots about Cisco UCS B-Series servers and UCS

Manager.

Instructions

To access the multiple-choice questions, click on the numbered boxes on the left of the top panel.

There are four multiple-choice questions with this task.

Be sure to answer all four questions before selecting the Next button.

Refer to the Exhibit 2 screenshot of the NX-OS shell CLI in UCS Manager. What LAN policy correlates with the line "pinning server pinning-failure link-down"?

- A. Dynamic vNIC Connection
- B. Link Protocol
- C. Flow Control
- D. Network Control
- Correct Answer: D

Reference: http://www.cisco.com/c/en/us/support/docs/servers-unified-computing/ucs- 5100-seriesblade-server-chassis/116075-ucs-app-connectivity-tshoot-00.html