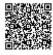

#### https://www.pass4itsure.com/642-998.html

2022 Latest pass4itsure 642-998 PDF and VCE dumps Download

Refer to the screenshot in Exhibit 5. There are two interfaces in Port Channel. Assuming you are creating this Port Channel on a Cisco UCS 6248, how many additional interfaces can be added to the Port Channel?

A. 4

B. 6

C. 8

D. 14

E. 18

Correct Answer: B

Exhibit 5 shown below:

An uplink Ethernet port channel allows you to group several physical uplink Ethernet ports (link aggregation) to create one logical Ethernet link to provide fault-tolerance and high-speed connectivity. In Cisco UCS Manager, you create a port channel first and then add uplink Ethernet ports to the port channel. You can add up to eight uplink Ethernet ports to a port channel.