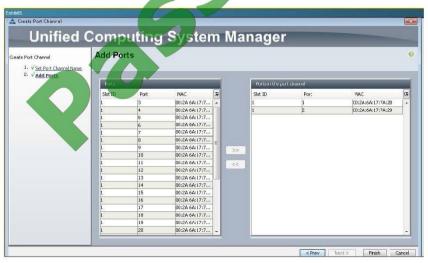

#### https://www.pass4itsure.com/642-998.html

2022 Latest pass4itsure 642-998 PDF and VCE dumps Download

Refer to the screenshot in Exhibit 5. There are two interfaces in Port Channel. Assuming you are creating this Port Channel on a Cisco UCS 6248, how many additional interfaces can be added to the Port Channel?

A. 4

B. 6

C. 8

D. 14

E. 18

Correct Answer: B

Exhibit 5 shown below:

An uplink Ethernet port channel allows you to group several physical uplink Ethernet ports (link aggregation) to create one logical Ethernet link to provide fault-tolerance and high-speed connectivity. In Cisco UCS Manager, you create a port channel first and then add uplink Ethernet ports to the port channel. You can add up to eight uplink Ethernet ports to a port channel.