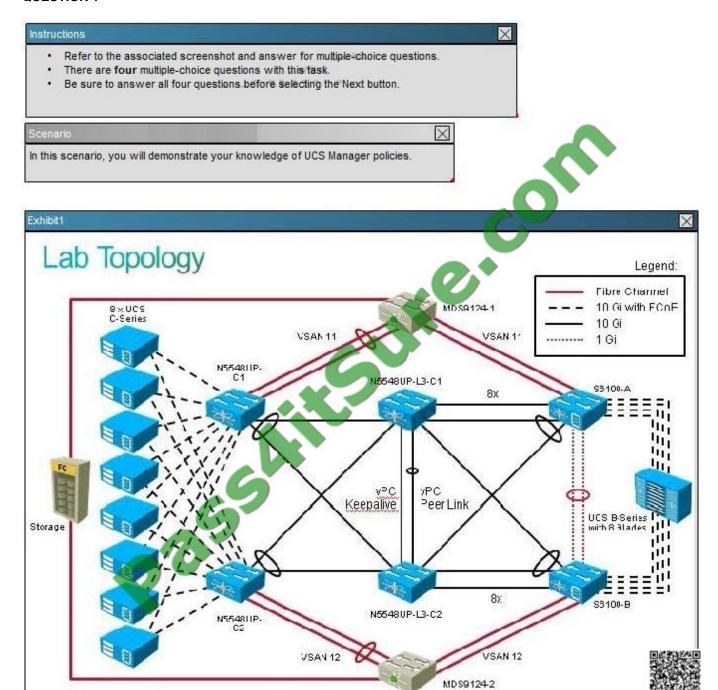

#### https://www.pass4itsure.com/642-998.html

2022 Latest pass4itsure 642-998 PDF and VCE dumps Download

Refer to the screenshot in Exhibit 5. There are two interfaces in Port Channel. Assuming you are creating this Port Channel on a Cisco UCS 6248, how many additional interfaces can be added to the Port Channel?

A. 4

B. 6

C. 8

D. 14

E. 18

Correct Answer: B

Exhibit 5 shown below:

An uplink Ethernet port channel allows you to group several physical uplink Ethernet ports (link aggregation) to create one logical Ethernet link to provide fault-tolerance and high-speed connectivity. In Cisco UCS Manager, you create a port channel first and then add uplink Ethernet ports to the port channel. You can add up to eight uplink Ethernet ports to a port channel.