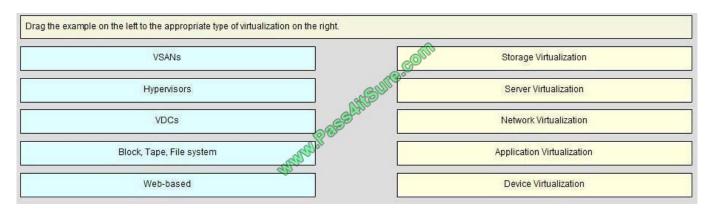

y. In Cisco UCS Manager, you create a port channel first and then add uplink Ethernet ports to the port channel. You can add up to eight uplink Ethernet ports to a port channel.

Reference: http://www.cisco.com/c/en/us/td/docs/unified\_computing/ucs/sw/gui/config/guide/2-0/b\_UCSM\_GUI\_Configuration\_Guide\_2\_0/b\_UCSM\_GUI\_Configuration\_Guide\_2\_0\_chapter\_01

## VCE & PDF Pass4itSure.com

#### https://www.pass4itsure.com/642-998.html

2022 Latest pass4itsure 642-998 PDF and VCE dumps Download

01.html#concept\_15B479F615A44205BB3851188C06F328

#### **QUESTION 2**

Which option is an example of the network services that are provided at the aggregation layer of the data center network?

A. OTV

B. MPLS

C. LISP

D. ACE

Correct Answer: D

#### **QUESTION 3**

#### Select and Place:



#### Correct Answer:



#### **QUESTION 4**



#### https://www.pass4itsure.com/642-998.html

2022 Latest pass4itsure 642-998 PDF and VCE dumps Download

Which two devices require a connection to an external switch for East-West switching? (Choose two.)

- A. Cisco Nexus 3548
- B. Cisco UCS 6248UP
- C. Cisco UCS 2208XP
- D. Cisco Nexus 2232PP
- E. Cisco UCS 6296UP

Correct Answer: CD

#### **QUESTION 5**

Which two tools are included in Cisco Prime DCNM for SAN? (Choose two.)

- A. Device Discovery
- B. Cisco Traffic Analyzer
- C. Cisco DCNM-LAN server
- D. Cisco DCNM-SAN Client
- E. Cisco Security Manager

Correct Answer: BD

642-998 VCE Dumps

642-998 Exam Questions

642-998 Braindumps



To Read the Whole Q&As, please purchase the Complete Version from Our website.

### Try our produc