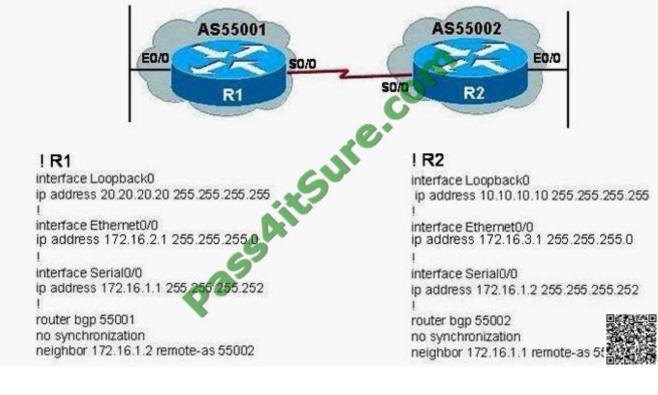

#### **QUESTION 4**

Examine the topology and the configuration output. If the show ip bgp summary command was issued from R1, how many prefixes would it have in the State/PfxRcd field?

A. 1

B. 0

C. 3

D. 2

Correct Answer: B