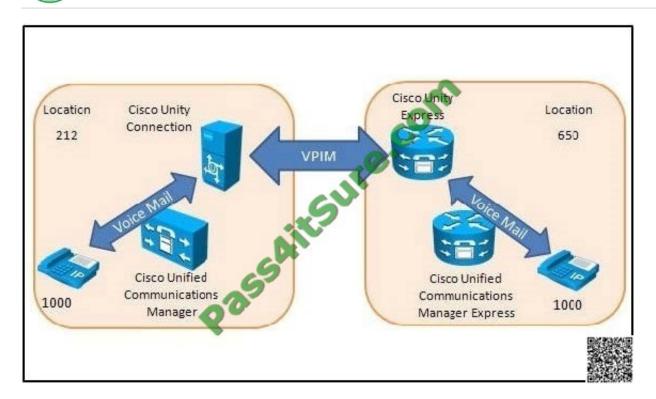

#### **QUESTION 5**

Refer to the exhibit.

#### https://www.pass4itsure.com/642-467.html

2022 Latest pass4itsure 642-467 PDF and VCE dumps Download

When the Cisco Unity Connection and Cisco Unity Express systems are networked together using VPIM, which of the following statements is true?

- A. The message exchange between the two systems will fail due to overlapping extensions.
- B. The message exchange between the two systems will succeed because the location IDs are unique.
- C. The message exchange between the two systems will fail because the location IDs should be using names instead of digits.
- D. The message exchange between the two systems will succeed as long as the number of digits for the location ID is less than the number of digits used for the extensions.