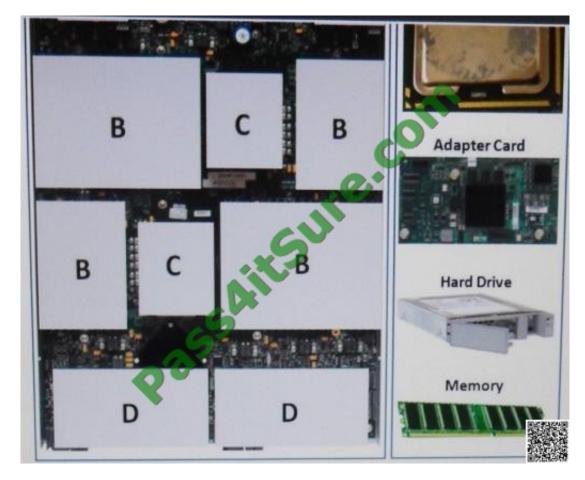

## **QUESTION 2**

Refer to the exhibit The pictures on the right are the internal components of the Cisco UCS 6250 Blade Server Which component image should be applied to which empty component block?

- A. CPU for block A, adapter card for block B, hard drive for block C. memory for block D
- B. CPU for block C. adapter card for block D, hard drive for block A. memory for block B
- C. CPU for block B, adapter card for block C, hard drive for block D, memory for block B

## https://www.pass4itsure.com/640-893.html

D. CPU for block D. adapter card for block A. hard drive for block B. memory for block C

Correct Answer: B