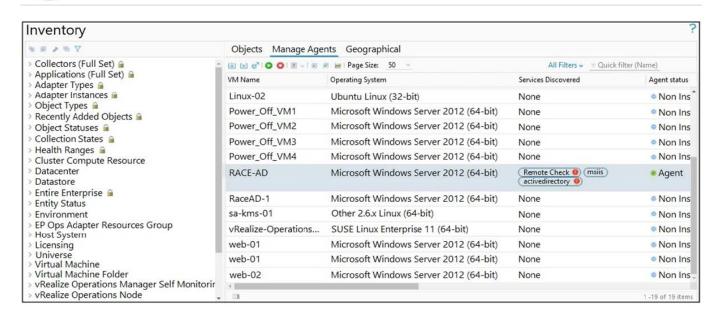

# **QUESTION 3**

Refer to the exhibit.

## https://www.pass4itsure.com/5v0-34-19.html

2024 Latest pass4itsure 5V0-34.19 PDF and VCE dumps Download

A user has installed and configured Telegraf agent on a Windows domain controller. No application data is being collected.

Which two actions should the user take to see the application data? (Choose two.)

- A. Verify the vCenter adapter collection status.
- B. Re-configure the agent on the Windows virtual machine manually.
- C. Verify Active Directory Service status.
- D. Configure ICMP Remote Check.
- E. Validate time synchronization between vRealize Application Remote Collector and vRealize Operations.

Correct Answer: AE