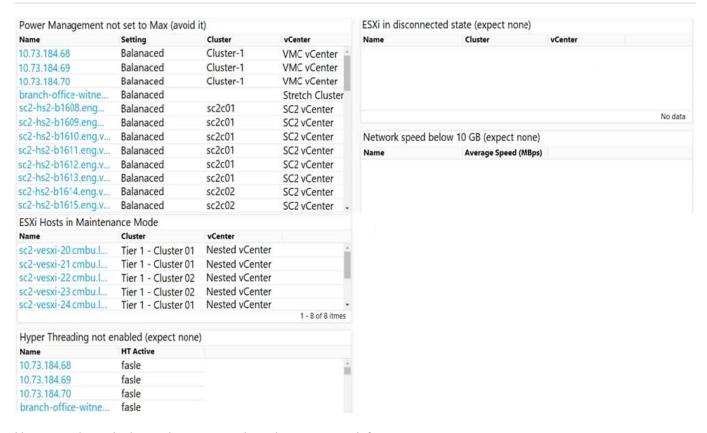

#### **QUESTION 3**

Refer to the exhibit.

#### https://www.pass4itsure.com/5v0-34-19.html

2024 Latest pass4itsure 5V0-34.19 PDF and VCE dumps Download

How many hosts in the environment are in maintenance mode?

A. 2

B. 5

C. 8

D. 10

Correct Answer: C