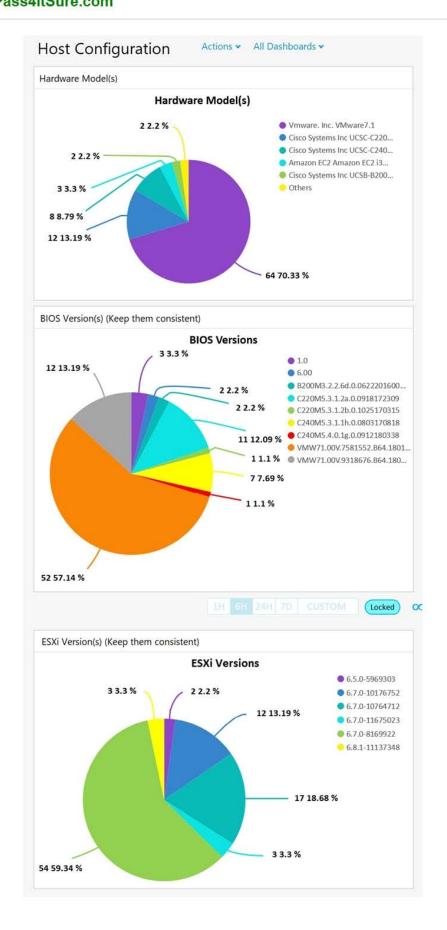

IIIIIQ | unves  | IIIaxiiIIuiII | application | penonnance b  | y avoluli iq | i coulice o | DIVEO: |

- A. Moderate
- B. Consolidate
- C. Over provision
- D. Balance

Correct Answer: B

## **QUESTION 2**

How should a remote collector be added to a vRealize Operations installation?

- A. Log in as Admin on a master node and enable High Availability.
- B. Open the Setup Wizard from the login page.
- C. Navigate to a newly deployed node and click Expand an Existing Installation.
- D. Navigate to the Admin interface of a data node.

Correct Answer: C

Reference: https://masteringvmware.com/how-to-deploy-vrops-remote-collector-step-by-step/

#### **QUESTION 3**

Refer to the exhibit.

## https://www.pass4itsure.com/5v0-34-19.html

2024 Latest pass4itsure 5V0-34.19 PDF and VCE dumps Download



#### https://www.pass4itsure.com/5v0-34-19.html

2024 Latest pass4itsure 5V0-34.19 PDF and VCE dumps Download



How many hosts in the environment are in maintenance mode?

A. 2

B. 5

C. 8

D. 10

Correct Answer: C

#### **QUESTION 4**

From where are vSphere tags assigned to virtual machines?

- A. Inventory page in vRealize Operations
- B. Environment Overview in vRealize Operations
- C. within the OS running on each virtual machine
- D. vSphere Web Client

Correct Answer: A

Reference: https://docs.vmware.com/en/vRealize-Operations-Manager/7.5/com.vmware.vcom.config.doc/ GUID-D4223A67-1F6A-4FE3-A3E5-547215A4A93D.html



### https://www.pass4itsure.com/5v0-34-19.html 2024 Latest pass4itsure 5V0-34.19 PDF and VCE dumps Download

#### **QUESTION 5**

Which dashboard widget provides a tw