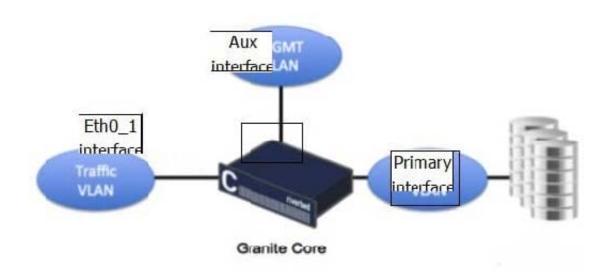

## **QUESTION 1**

Associate each interface on the correct place on the diagram below based on their function on the Granite Core appliance:

Select and Place:

Correct Answer: