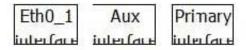

## **QUESTION 1**

Associate each interface on the correct place on the diagram below based on their function on the Granite Core appliance:

Select and Place:

Correct Answer: