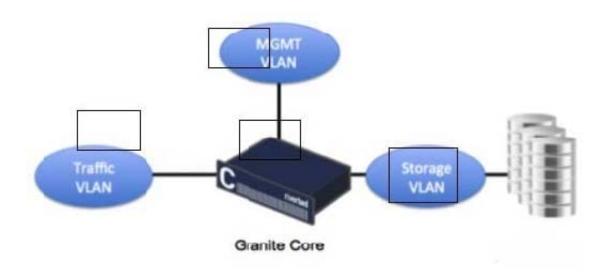

## **QUESTION 1**

Associate each interface on the correct place on the diagram below based on their function on the Granite Core appliance:

Select and Place:

Correct Answer: